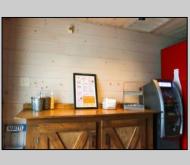

## **COMMENTS**

Cape May/ Delaware Bay area to go style high visibility restaurant. Successful, fully established year-round business with many new upgrades and improvements that include the equipment, building and real estate (inventory can be supplied). There\'s plenty of parking, a large lot (129\' x129\'), central air and heat. Proven income maker, seller willing to train during the transition period. Financials available to qualified buyers. The property is GB and composed of 2 lots one is 60 x 121 with a 1 story commercial restaurant of Approx. 1190 sq. ft. and the second lot is 62 x111 which is a gravel parking lot. Recent improvement almost \$100,000, new branding, just added an additional commercial convection oven, valued approx. \$6,000 to the kitchen, website development, online reputation, new logo, new physical sign, new phone system, new security cameras, added a POS system to name a few of the recent upgrades. New December 2022: A new commercial dishwasher was installed. This has made the washing amazingly easier and the workload much less so one less position was cut required. Electrical upgrades too: Installation of new 400-amp service upgrade for future electrical loads. Includes new meter enclosure and additional 200-amp exterior main breaker panel. The existing 200-amp panel stayed in the same location; wiring originates from a new disconnect next to the meter enclosure. The owners are selling the real estate and the business as they need to move out of state to take care of the family. Call today and take this lucrative business over and be your own boss. Showings by appointment only.