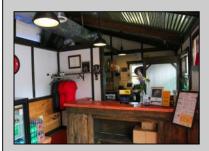

## **COMMENTS**

Cape May/ Delaware Bay area to go style high visibility restaurant. Successful, fully established year-round business with many new upgrades and improvements that include the equipment, building and real estate (inventory can be supplied). There\'s plenty of parking, a large lot (129\' x129\'), central air and heat. Proven income maker, seller willing to train during the transition period. Financials available to qualified buyers. The property is GB and composed of 2 lots one is 60 x 121 with a 1 story commercial restaurant of Approx. 1190 sq. ft. and the second lot is 62 x111 which is a gravel parking lot. Recent improvement almost \$100,000, new branding, just added an additional commercial convection oven, valued approx. \$6,000 to the kitchen, website development, online reputation, new logo, new physical sign, new phone system, new security cameras, added a POS system to name a few of the recent upgrades. New December 2022: A new commercial dishwasher was installed. This has made the washing amazingly easier and the workload much less so one less position was cut required. Electrical upgrades too: Installation of new 400-amp service upgrade for future electrical loads. Includes new meter enclosure and additional 200-amp exterior main breaker panel. The existing 200-amp panel stayed in the same location; wiring originates from a new disconnect next to the meter enclosure. The owners are selling the real estate and the business as they need to move out of state to take care of the family. Call today and take this lucrative business over and be your own boss. Showings by appointment only.