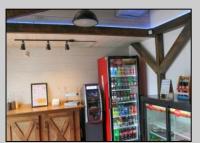

## **COMMENTS**

Cape May/ Delaware Bay area to go style high visibility restaurant. Successful, fully established year-round business with many new upgrades and improvements that include the equipment, building and real estate (inventory can be supplied). There\'s plenty of parking, a large lot (129\' x129\'), central air and heat. Proven income maker, seller willing to train during the transition period. Financials available to qualified buyers. The property is GB and composed of 2 lots one is 60 x 121 with a 1 story commercial restaurant of Approx. 1190 sq. ft. and the second lot is 62 x111 which is a gravel parking lot. Recent improvement almost \$100,000, new branding, just added an additional commercial convection oven, valued approx. \$6,000 to the kitchen, website development, online reputation, new logo, new physical sign, new phone system, new security cameras, added a POS system to name a few of the recent upgrades. New December 2022: A new commercial dishwasher was installed. This has made the washing amazingly easier and the workload much less so one less position was cut required. Electrical upgrades too: Installation of new 400-amp service upgrade for future electrical loads. Includes new meter enclosure and additional 200-amp exterior main breaker panel. The existing 200-amp panel stayed in the same location; wiring originates from a new disconnect next to the meter enclosure. The owners are selling the real estate and the business as they need to move out of state to take care of the family. Call today and take this lucrative business over and be your own boss. Showings by appointment only.