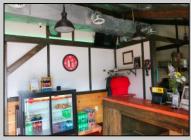

## **COMMENTS**

Cape May/ Delaware Bay area to go style high visibility restaurant. Successful, fully established year-round business with many new upgrades and improvements that include the equipment, building and real estate (inventory can be supplied). There\'s plenty of parking, a large lot (129\' x129\'), central air and heat. Proven income maker, seller willing to train during the transition period. Financials available to qualified buyers. The property is GB and composed of 2 lots one is 60 x 121 with a 1 story commercial restaurant of Approx. 1190 sq. ft. and the second lot is 62 x111 which is a gravel parking lot. Recent improvement almost \$100,000, new branding, just added an additional commercial convection oven, valued approx. \$6,000 to the kitchen, website development, online reputation, new logo, new physical sign, new phone system, new security cameras, added a POS system to name a few of the recent upgrades. New December 2022: A new commercial dishwasher was installed. This has made the washing amazingly easier and the workload much less so one less position was cut required. Electrical upgrades too: Installation of new 400-amp service upgrade for future electrical loads. Includes new meter enclosure and additional 200-amp exterior main breaker panel. The existing 200-amp panel stayed in the same location; wiring originates from a new disconnect next to the meter enclosure. The owners are selling the real estate and the business as they need to move out of state to take care of the family. Call today and take this lucrative business over and be your own boss. Showings by appointment only.