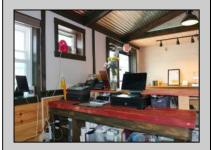

## **COMMENTS**

Cape May/ Delaware Bay area to go style high visibility restaurant. Successful, fully established year-round business with many new upgrades and improvements that include the equipment, building and real estate (inventory can be supplied). There\'s plenty of parking, a large lot (129\' x129\'), central air and heat. Proven income maker, seller willing to train during the transition period. Financials available to qualified buyers. The property is GB and composed of 2 lots one is 60 x 121 with a 1 story commercial restaurant of Approx. 1190 sq. ft. and the second lot is 62 x111 which is a gravel parking lot. Recent improvement almost \$100,000, new branding, just added an additional commercial convection oven, valued approx. \$6,000 to the kitchen, website development, online reputation, new logo, new physical sign, new phone system, new security cameras, added a POS system to name a few of the recent upgrades. New December 2022: A new commercial dishwasher was installed. This has made the washing amazingly easier and the workload much less so one less position was cut required. Electrical upgrades too: Installation of new 400-amp service upgrade for future electrical loads. Includes new meter enclosure and additional 200-amp exterior main breaker panel. The existing 200-amp panel stayed in the same location; wiring originates from a new disconnect next to the meter enclosure. The owners are selling the real estate and the business as they need to move out of state to take care of the family. Call today and take this lucrative business over and be your own boss. Showings by appointment only.