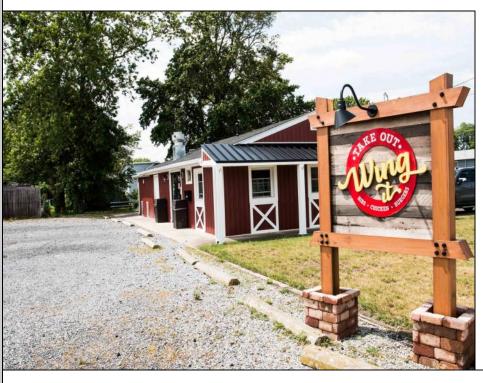

## **COMMENTS**

Cape May/ Delaware Bay area to go style high visibility restaurant. Successful, fully established year-round business with many new upgrades and improvements that include the equipment, building and real estate (inventory can be supplied). There\'s plenty of parking, a large lot (129\' x129\'), central air and heat. Proven income maker, seller willing to train during the transition period. Financials available to qualified buyers. The property is GB and composed of 2 lots one is 60 x 121 with a 1 story commercial restaurant of Approx. 1190 sq. ft. and the second lot is 62 x111 which is a gravel parking lot. Recent improvement almost \$100,000, new branding, just added an additional commercial convection oven, valued approx. \$6,000 to the kitchen, website development, online reputation, new logo, new physical sign, new phone system, new security cameras, added a POS system to name a few of the recent upgrades. New December 2022: A new commercial dishwasher was installed. This has made the washing amazingly easier and the workload much less so one less position was cut required. Electrical upgrades too: Installation of new 400-amp service upgrade for future electrical loads. Includes new meter enclosure and additional 200-amp exterior main breaker panel. The existing 200-amp panel stayed in the same location; wiring originates from a new disconnect next to the meter enclosure. The owners are selling the real estate and the business as they need to move out of state to take care of the family. Call today and take this lucrative business over and be your own boss. Showings by appointment only.