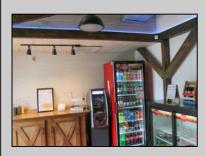

## COMMENTS

Cape May/ Delaware Bay area to go style high visibility restaurant. Successful, fully established year-round business with many new upgrades and improvements that include the equipment, building and real estate (inventory can be supplied). There\'s plenty of parking, a large lot (129\' x129\'), central air and heat. Proven income maker, seller willing to train during the transition period. Financials available to qualified buyers. The property is GB and composed of 2 lots one is 60 x 121 with a 1 story commercial restaurant of Approx. 1190 sq. ft. and the second lot is 62 x111 which is a gravel parking lot. Recent improvement almost \$100,000, new branding, just added an additional commercial convection oven, valued approx. \$6,000 to the kitchen, website development, online reputation, new logo, new physical sign, new phone system, new security cameras, added a POS system to name a few of the recent upgrades. New December 2022: A new commercial dishwasher was installed. This has made the washing amazingly easier and the workload much less so one less position was cut required. Electrical upgrades too: Installation of new 400-amp service upgrade for future electrical loads. Includes new meter enclosure and additional 200-amp exterior main breaker panel. The existing 200-amp panel stayed in the same location; wiring originates from a new disconnect next to the meter enclosure. The owners are selling the real estate and the business as they need to move out of state to take care of the family. Call today and take this lucrative business over and be your own boss. Showings by appointment only.