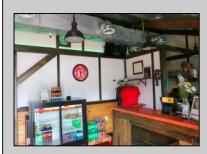

## COMMENTS

Cape May/ Delaware Bay area to go style high visibility restaurant. Successful, fully established year-round business with many new upgrades and improvements that include the equipment, building and real estate (inventory can be supplied). There\'s plenty of parking, a large lot (129\' x129\'), central air and heat. Proven income maker, seller willing to train during the transition period. Financials available to qualified buyers. The property is GB and composed of 2 lots one is 60 x 121 with a 1 story commercial restaurant of Approx. 1190 sq. ft. and the second lot is 62 x111 which is a gravel parking lot. Recent improvement almost \$100,000, new branding, just added an additional commercial convection oven, valued approx. \$6,000 to the kitchen, website development, online reputation, new logo, new physical sign, new phone system, new security cameras, added a POS system to name a few of the recent upgrades. New December 2022: A new commercial dishwasher was installed. This has made the washing amazingly easier and the workload much less so one less position was cut required. Electrical upgrades too: Installation of new 400-amp service upgrade for future electrical loads. Includes new meter enclosure and additional 200-amp exterior main breaker panel. The existing 200-amp panel stayed in the same location; wiring originates from a new disconnect next to the meter enclosure. The owners are selling the real estate and the business as they need to move out of state to take care of the family. Call today and take this lucrative business over and be your own boss. Showings by appointment only.