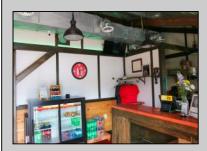

## **COMMENTS**

Cape May/ Delaware Bay area to go style high visibility restaurant. Successful, fully established year-round business with many new upgrades and improvements that include the equipment, building and real estate (inventory can be supplied). There is also the Potential for a 2-3 lot subdivision with Township Approvals. There\'s plenty of parking, a large lot (129\' x129\'), central air and heat. Proven income maker, seller willing to train during the transition period. Financials available to qualified buyers. The property is GB and composed of 2 lots one is 60 x 121 with a 1 story commercial restaurant of Approx. 1190 sq. ft. and the second lot is 62 x111 which is a gravel parking lot. Recent improvement almost \$100,000, new branding, just added an additional commercial convection oven, valued approx. \$6,000 to the kitchen, website development, online reputation, new logo, new physical sign, new phone system, new security cameras, added a POS system to name a few of the recent upgrades. New December 2022: A new commercial dishwasher was installed. This has made the washing amazingly easier and the workload much less so one less position was cut required. Electrical upgrades too: Installation of new 400-amp service upgrade for future electrical loads. Includes new meter enclosure and additional 200-amp exterior main breaker panel. The existing 200-amp panel stayed in the same location; wiring originates from a new disconnect next to the meter enclosure. The owners are selling the real estate and the business as they need to move out of state to take care of the family. Call today and take this lucrative business over and be your own boss. Showings by appointment