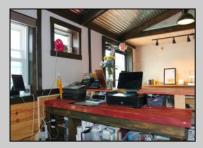

## **COMMENTS**

Cape May/ Delaware Bay area to go style high visibility restaurant. Successful, fully established year-round business with many new upgrades and improvements that include the equipment, building and real estate (inventory can be supplied). There is also the Potential for a 2-3 lot subdivision with Township Approvals. There\'s plenty of parking, a large lot (129\' x129\'), central air and heat. Proven income maker, seller willing to train during the transition period. Financials available to qualified buyers. The property is GB and composed of 2 lots one is 60 x 121 with a 1 story commercial restaurant of Approx. 1190 sq. ft. and the second lot is 62 x111 which is a gravel parking lot. Recent improvement almost \$100,000, new branding, just added an additional commercial convection oven, valued approx. \$6,000 to the kitchen, website development, online reputation, new logo, new physical sign, new phone system, new security cameras, added a POS system to name a few of the recent upgrades. New December 2022: A new commercial dishwasher was installed. This has made the washing amazingly easier and the workload much less so one less position was cut required. Electrical upgrades too: Installation of new 400-amp service upgrade for future electrical loads. Includes new meter enclosure and additional 200-amp exterior main breaker panel. The existing 200-amp panel stayed in the same location; wiring originates from a new disconnect next to the meter enclosure. The owners are selling the real estate and the business as they need to move out of state to take care of the family. Call today and take this lucrative business over and be your own boss. Showings by appointment