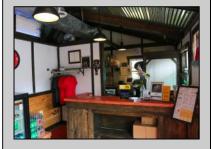

## **COMMENTS**

Cape May/ Delaware Bay area to go style high visibility restaurant. Successful, fully established year-round business with many new upgrades and improvements that include the equipment, building and real estate (inventory can be supplied). There is also the Potential for a 2-3 lot subdivision with Township Approvals. There\'s plenty of parking, a large lot (129\' x129\'), central air and heat. Proven income maker, seller willing to train during the transition period. Financials available to qualified buyers. The property is GB and composed of 2 lots one is 60 x 121 with a 1 story commercial restaurant of Approx. 1190 sq. ft. and the second lot is 62 x111 which is a gravel parking lot. Recent improvement almost \$100,000, new branding, just added an additional commercial convection oven, valued approx. \$6,000 to the kitchen, website development, online reputation, new logo, new physical sign, new phone system, new security cameras, added a POS system to name a few of the recent upgrades. New December 2022: A new commercial dishwasher was installed. This has made the washing amazingly easier and the workload much less so one less position was cut required. Electrical upgrades too: Installation of new 400-amp service upgrade for future electrical loads. Includes new meter enclosure and additional 200-amp exterior main breaker panel. The existing 200-amp panel stayed in the same location; wiring originates from a new disconnect next to the meter enclosure. The owners are selling the real estate and the business as they need to move out of state to take care of the family. Call today and take this lucrative business over and be your own boss. Showings by appointment