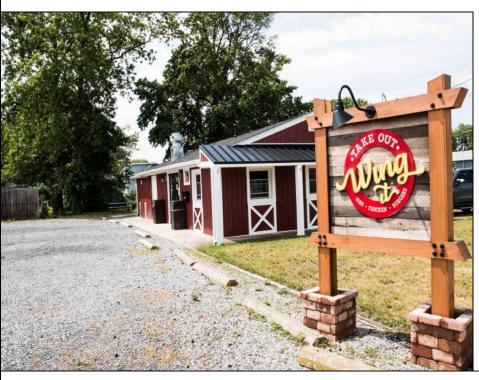

## **COMMENTS**

Cape May/ Delaware Bay area to go style high visibility restaurant. Successful, fully established year-round business with many new upgrades and improvements that include the equipment, building and real estate (inventory can be supplied). There is also the Potential for a 2-3 lot subdivision with Township Approvals. There\'s plenty of parking, a large lot (129\' x129\'), central air and heat. Proven income maker, seller willing to train during the transition period. Financials available to qualified buyers. The property is GB and composed of 2 lots one is 60 x 121 with a 1 story commercial restaurant of Approx. 1190 sq. ft. and the second lot is 62 x111 which is a gravel parking lot. Recent improvement almost \$100,000, new branding, just added an additional commercial convection oven, valued approx. \$6,000 to the kitchen, website development, online reputation, new logo, new physical sign, new phone system, new security cameras, added a POS system to name a few of the recent upgrades. New December 2022: A new commercial dishwasher was installed. This has made the washing amazingly easier and the workload much less so one less position was cut required. Electrical upgrades too: Installation of new 400-amp service upgrade for future electrical loads. Includes new meter enclosure and additional 200-amp exterior main breaker panel. The existing 200-amp panel stayed in the same location; wiring originates from a new disconnect next to the meter enclosure. The owners are selling the real estate and the business as they need to move out of state to take care of the family. Call today and take this lucrative business over and be your own boss. Showings by appointment