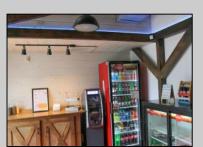

## **COMMENTS**

Cape May/ Delaware Bay area to go style high visibility restaurant. Successful, fully established year-round business with many new upgrades and improvements that include the equipment, building and real estate (inventory can be supplied). There is also the Potential for a 2-3 lot subdivision with Township Approvals. There\'s plenty of parking, a large lot (129\' x129\'), central air and heat. Proven income maker, seller willing to train during the transition period. Financials available to qualified buyers. The property is GB and composed of 2 lots one is 60 x 121 with a 1 story commercial restaurant of Approx. 1190 sq. ft. and the second lot is 62 x111 which is a gravel parking lot. Recent improvement almost \$100,000, new branding, just added an additional commercial convection oven, valued approx. \$6,000 to the kitchen, website development, online reputation, new logo, new physical sign, new phone system, new security cameras, added a POS system to name a few of the recent upgrades. New December 2022: A new commercial dishwasher was installed. This has made the washing amazingly easier and the workload much less so one less position was cut required. Electrical upgrades too: Installation of new 400-amp service upgrade for future electrical loads. Includes new meter enclosure and additional 200-amp exterior main breaker panel. The existing 200-amp panel stayed in the same location; wiring originates from a new disconnect next to the meter enclosure. The owners are selling the real estate and the business as they need to move out of state to take care of the family. Call today and take this lucrative business over and be your own boss. Showings by appointment