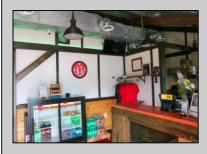

## **COMMENTS**

Cape May/ Delaware Bay area to go style high visibility restaurant. Successful, fully established year-round business with many new upgrades and improvements that include the equipment, building and real estate (inventory can be supplied). There\'s plenty of parking, a large lot (129\' x129\'), central air and heat. Proven income maker, seller willing to train during the transition period. Financials available to qualified buyers. The property is GB and composed of 2 lots one is 60 x 121 with a 1 story commercial restaurant of Approx. 1190 sq. ft. and the second lot is 62 x111 which is a gravel parking lot. Recent improvement almost \$100,000, new branding, just added an additional commercial convection oven, valued approx. \$6,000 to the kitchen, website development, online reputation, new logo, new physical sign, new phone system, new security cameras, added a POS system to name a few of the recent upgrades. New December 2022: A new commercial dishwasher was installed. This has made the washing amazingly easier and the workload much less so one less position was cut required. Electrical upgrades too: Installation of new 400-amp service upgrade for future electrical loads. Includes new meter enclosure and additional 200-amp exterior main breaker panel. The existing 200-amp panel stayed in the same location; wiring originates from a new disconnect next to the meter enclosure. The owners are selling the real estate and the business as they need to move out of state to take care of the family. Call today and take this lucrative business over and be your own boss. Showings by appointment only.