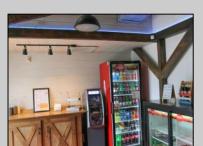

## **COMMENTS**

Cape May/ Delaware Bay area to go style high visibility restaurant. Successful, fully established year-round business with many new upgrades and improvements that include the equipment, building and real estate (inventory can be supplied). There\'s plenty of parking, a large lot (129\' x129\'), central air and heat. Proven income maker, seller willing to train during the transition period. Financials available to qualified buyers. The property is GB and composed of 2 lots one is 60 x 121 with a 1 story commercial restaurant of Approx. 1190 sq. ft. and the second lot is 62 x111 which is a gravel parking lot. Recent improvement almost \$100,000, new branding, just added an additional commercial convection oven, valued approx. \$6,000 to the kitchen, website development, online reputation, new logo, new physical sign, new phone system, new security cameras, added a POS system to name a few of the recent upgrades. New December 2022: A new commercial dishwasher was installed. This has made the washing amazingly easier and the workload much less so one less position was cut required. Electrical upgrades too: Installation of new 400-amp service upgrade for future electrical loads. Includes new meter enclosure and additional 200-amp exterior main breaker panel. The existing 200-amp panel stayed in the same location; wiring originates from a new disconnect next to the meter enclosure. The owners are selling the real estate and the business as they need to move out of state to take care of the family. Call today and take this lucrative business over and be your own boss. Showings by appointment only.