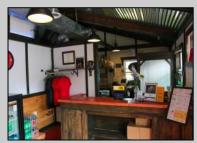

## **COMMENTS**

Cape May/ Delaware Bay area to go style high visibility restaurant. Successful, fully established year-round business with many new upgrades and improvements that include the equipment, building and real estate (inventory can be supplied). There\'s plenty of parking, a large lot (129\' x129\'), central air and heat. Proven income maker, seller willing to train during the transition period. Financials available to qualified buyers. The property is GB and composed of 2 lots one is 60 x 121 with a 1 story commercial restaurant of Approx. 1190 sq. ft. and the second lot is 62 x111 which is a gravel parking lot. Recent improvement almost \$100,000, new branding, just added an additional commercial convection oven, valued approx. \$6,000 to the kitchen, website development, online reputation, new logo, new physical sign, new phone system, new security cameras, added a POS system to name a few of the recent upgrades. New December 2022: A new commercial dishwasher was installed. This has made the washing amazingly easier and the workload much less so one less position was cut required. Electrical upgrades too: Installation of new 400-amp service upgrade for future electrical loads. Includes new meter enclosure and additional 200-amp exterior main breaker panel. The existing 200-amp panel stayed in the same location; wiring originates from a new disconnect next to the meter enclosure. The owners are selling the real estate and the business as they need to move out of state to take care of the family. Call today and take this lucrative business over and be your own boss. Showings by appointment only.