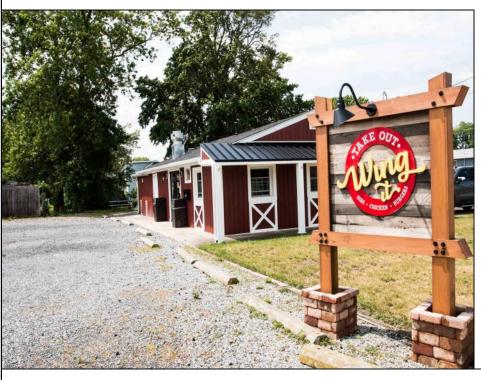

## **COMMENTS**

Cape May/ Delaware Bay area to go style high visibility restaurant. Successful, fully established year-round business with many new upgrades and improvements that include the equipment, building and real estate (inventory can be supplied). There\'s plenty of parking, a large lot (129\' x129\'), central air and heat. Proven income maker, seller willing to train during the transition period. Financials available to qualified buyers. The property is GB and composed of 2 lots one is 60 x 121 with a 1 story commercial restaurant of Approx. 1190 sq. ft. and the second lot is 62 x111 which is a gravel parking lot. Recent improvement almost \$100,000, new branding, just added an additional commercial convection oven, valued approx. \$6,000 to the kitchen, website development, online reputation, new logo, new physical sign, new phone system, new security cameras, added a POS system to name a few of the recent upgrades. New December 2022: A new commercial dishwasher was installed. This has made the washing amazingly easier and the workload much less so one less position was cut required. Electrical upgrades too: Installation of new 400-amp service upgrade for future electrical loads. Includes new meter enclosure and additional 200-amp exterior main breaker panel. The existing 200-amp panel stayed in the same location; wiring originates from a new disconnect next to the meter enclosure. The owners are selling the real estate and the business as they need to move out of state to take care of the family. Call today and take this lucrative business over and be your own boss. Showings by appointment only.