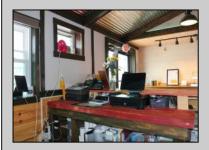

## **COMMENTS**

Cape May/ Delaware Bay area to go style high visibility restaurant. Successful, fully established year-round business with many new upgrades and improvements that include the equipment, building and real estate (inventory can be supplied). There\'s plenty of parking, a large lot (129\' x129\'), central air and heat. Proven income maker, seller willing to train during the transition period. Financials available to qualified buyers. The property is GB and composed of 2 lots one is 60 x 121 with a 1 story commercial restaurant of Approx. 1190 sq. ft. and the second lot is 62 x111 which is a gravel parking lot. Recent improvement almost \$100,000, new branding, just added an additional commercial convection oven, valued approx. \$6,000 to the kitchen, website development, online reputation, new logo, new physical sign, new phone system, new security cameras, added a POS system to name a few of the recent upgrades. New December 2022: A new commercial dishwasher was installed. This has made the washing amazingly easier and the workload much less so one less position was cut required. Electrical upgrades too: Installation of new 400-amp service upgrade for future electrical loads. Includes new meter enclosure and additional 200-amp exterior main breaker panel. The existing 200-amp panel stayed in the same location; wiring originates from a new disconnect next to the meter enclosure. The owners are selling the real estate and the business as they need to move out of state to take care of the family. Call today and take this lucrative business over and be your own boss. Showings by appointment only.