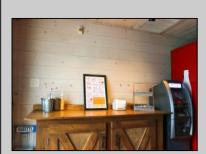

## **COMMENTS**

Cape May/ Delaware Bay area to go style high visibility restaurant. Successful, fully established year-round business with many new upgrades and improvements that include the equipment, building and real estate (inventory can be supplied). There\'s plenty of parking, a large lot (129\' x129\'), central air and heat. Proven income maker, seller willing to train during the transition period. Financials available to qualified buyers. The property is GB and composed of 2 lots one is 60 x 121 with a 1 story commercial restaurant of Approx. 1190 sq. ft. and the second lot is 62 x111 which is a gravel parking lot. Recent improvement almost \$100,000, new branding, just added an additional commercial convection oven, valued approx. \$6,000 to the kitchen, website development, online reputation, new logo, new physical sign, new phone system, new security cameras, added a POS system to name a few of the recent upgrades. New December 2022: A new commercial dishwasher was installed. This has made the washing amazingly easier and the workload much less so one less position was cut required. Electrical upgrades too: Installation of new 400-amp service upgrade for future electrical loads. Includes new meter enclosure and additional 200-amp exterior main breaker panel. The existing 200-amp panel stayed in the same location; wiring originates from a new disconnect next to the meter enclosure. The owners are selling the real estate and the business as they need to move out of state to take care of the family. Call today and take this lucrative business over and be your own boss. Showings by appointment only.