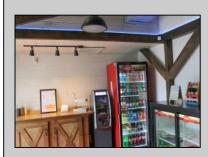

## COMMENTS

Cape May/ Delaware Bay area to go style high visibility restaurant. Successful, fully established year-round business with many new upgrades and improvements that include the equipment, building and real estate (inventory can be supplied). There\'s plenty of parking, a large lot (129\' x129\'), central air and heat. Proven income maker, seller willing to train during the transition period. Financials available to qualified buyers. The property is GB and composed of 2 lots one is 60 x 121 with a 1 story commercial restaurant of Approx. 1190 sq. ft. and the second lot is 62 x111 which is a gravel parking lot. Recent improvement almost \$100,000, new branding, just added an additional commercial convection oven, valued approx. \$6,000 to the kitchen, website development, online reputation, new logo, new physical sign, new phone system, new security cameras, added a POS system to name a few of the recent upgrades. New December 2022: A new commercial dishwasher was installed. This has made the washing amazingly easier and the workload much less so one less position was cut required. Electrical upgrades too: Installation of new 400-amp service upgrade for future electrical loads. Includes new meter enclosure and additional 200-amp exterior main breaker panel. The existing 200-amp panel stayed in the same location; wiring originates from a new disconnect next to the meter enclosure. The owners are selling the real estate and the business as they need to move out of state to take care of the family. Call today and take this lucrative business over and be your own boss. Showings by appointment only.