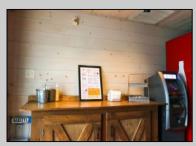

## COMMENTS

Cape May/ Delaware Bay area to go style high visibility restaurant. Successful, fully established year-round business with many new upgrades and improvements that include the equipment, building and real estate (inventory can be supplied). There\'s plenty of parking, a large lot (129\' x129\'), central air and heat. Proven income maker, seller willing to train during the transition period. Financials available to qualified buyers. The property is GB and composed of 2 lots one is 60 x 121 with a 1 story commercial restaurant of Approx. 1190 sq. ft. and the second lot is 62 x111 which is a gravel parking lot. Recent improvement almost \$100,000, new branding, just added an additional commercial convection oven, valued approx. \$6,000 to the kitchen, website development, online reputation, new logo, new physical sign, new phone system, new security cameras, added a POS system to name a few of the recent upgrades. New December 2022: A new commercial dishwasher was installed. This has made the washing amazingly easier and the workload much less so one less position was cut required. Electrical upgrades too: Installation of new 400-amp service upgrade for future electrical loads. Includes new meter enclosure and additional 200-amp exterior main breaker panel. The existing 200-amp panel stayed in the same location; wiring originates from a new disconnect next to the meter enclosure. The owners are selling the real estate and the business as they need to move out of state to take care of the family. Call today and take this lucrative business over and be your own boss. Showings by appointment only.