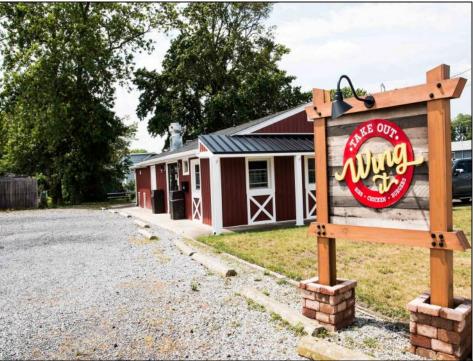

## COMMENTS

Cape May/ Delaware Bay area to go style high visibility restaurant. Successful, fully established year-round business with many new upgrades and improvements that include the equipment, building and real estate (inventory can be supplied). There\'s plenty of parking, a large lot (129\' x129\'), central air and heat. Proven income maker, seller willing to train during the transition period. Financials available to qualified buyers. The property is GB and composed of 2 lots one is 60 x 121 with a 1 story commercial restaurant of Approx. 1190 sq. ft. and the second lot is 62 x111 which is a gravel parking lot. Recent improvement almost \$100,000, new branding, just added an additional commercial convection oven, valued approx. \$6,000 to the kitchen, website development, online reputation, new logo, new physical sign, new phone system, new security cameras, added a POS system to name a few of the recent upgrades. New December 2022: A new commercial dishwasher was installed. This has made the washing amazingly easier and the workload much less so one less position was cut required. Electrical upgrades too: Installation of new 400-amp service upgrade for future electrical loads. Includes new meter enclosure and additional 200-amp exterior main breaker panel. The existing 200-amp panel stayed in the same location; wiring originates from a new disconnect next to the meter enclosure. The owners are selling the real estate and the business as they need to move out of state to take care of the family. Call today and take this lucrative business over and be your own boss. Showings by appointment only.