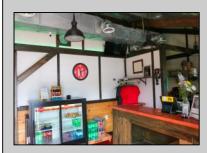

## COMMENTS

Cape May/ Delaware Bay area to go style high visibility restaurant. Successful, fully established year-round business with many new upgrades and improvements that include the equipment, building and real estate (inventory can be supplied). There\'s plenty of parking, a large lot (129\' x129\'), central air and heat. Proven income maker, seller willing to train during the transition period. Financials available to qualified buyers. The property is GB and composed of 2 lots one is 60 x 121 with a 1 story commercial restaurant of Approx. 1190 sq. ft. and the second lot is 62 x111 which is a gravel parking lot. Recent improvement almost \$100,000, new branding, just added an additional commercial convection oven, valued approx. \$6,000 to the kitchen, website development, online reputation, new logo, new physical sign, new phone system, new security cameras, added a POS system to name a few of the recent upgrades. New December 2022: A new commercial dishwasher was installed. This has made the washing amazingly easier and the workload much less so one less position was cut required. Electrical upgrades too: Installation of new 400-amp service upgrade for future electrical loads. Includes new meter enclosure and additional 200-amp exterior main breaker panel. The existing 200-amp panel stayed in the same location; wiring originates from a new disconnect next to the meter enclosure. The owners are selling the real estate and the business as they need to move out of state to take care of the family. Call today and take this lucrative business over and be your own boss. Showings by appointment only.