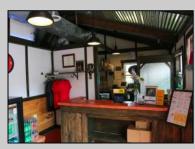

## COMMENTS

Cape May/ Delaware Bay area to go style high visibility restaurant. Successful, fully established year-round business with many new upgrades and improvements that include the equipment, building and real estate (inventory can be supplied). There\'s plenty of parking, a large lot (129\' x129\'), central air and heat. Proven income maker, seller willing to train during the transition period. Financials available to qualified buyers. The property is GB and composed of 2 lots one is 60 x 121 with a 1 story commercial restaurant of Approx. 1190 sq. ft. and the second lot is 62 x111 which is a gravel parking lot. Recent improvement almost \$100,000, new branding, just added an additional commercial convection oven, valued approx. \$6,000 to the kitchen, website development, online reputation, new logo, new physical sign, new phone system, new security cameras, added a POS system to name a few of the recent upgrades. New December 2022: A new commercial dishwasher was installed. This has made the washing amazingly easier and the workload much less so one less position was cut required. Electrical upgrades too: Installation of new 400-amp service upgrade for future electrical loads. Includes new meter enclosure and additional 200-amp exterior main breaker panel. The existing 200-amp panel stayed in the same location; wiring originates from a new disconnect next to the meter enclosure. The owners are selling the real estate and the business as they need to move out of state to take care of the family. Call today and take this lucrative business over and be your own boss. Showings by appointment only.