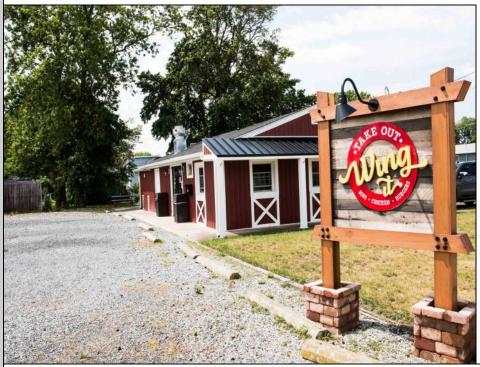

## COMMENTS

Cape May/ Delaware Bay area to go style high visibility restaurant. Successful, fully established year-round business with many new upgrades and improvements that include the equipment, building and real estate (inventory can be supplied). There\'s plenty of parking, a large lot (129\' x129\'), central air and heat. Proven income maker, seller willing to train during the transition period. Financials available to qualified buyers. The property is GB and composed of 2 lots one is 60 x 121 with a 1 story commercial restaurant of Approx. 1190 sq. ft. and the second lot is 62 x111 which is a gravel parking lot. Recent improvement almost \$100,000, new branding, just added an additional commercial convection oven, valued approx. \$6,000 to the kitchen, website development, online reputation, new logo, new physical sign, new phone system, new security cameras, added a POS system to name a few of the recent upgrades. New December 2022: A new commercial dishwasher was installed. This has made the washing amazingly easier and the workload much less so one less position was cut required. Electrical upgrades too: Installation of new 400-amp service upgrade for future electrical loads. Includes new meter enclosure and additional 200-amp exterior main breaker panel. The existing 200-amp panel stayed in the same location; wiring originates from a new disconnect next to the meter enclosure. The owners are selling the real estate and the business as they need to move out of state to take care of the family. Call today and take this lucrative business over and be your own boss. Showings by appointment only.