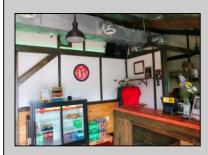

## COMMENTS

Cape May/ Delaware Bay area to go style high visibility restaurant. Successful, fully established year-round business with many new upgrades and improvements that include the equipment, building and real estate (inventory can be supplied). There\'s plenty of parking, a large lot (129\' x129\'), central air and heat. Proven income maker, seller willing to train during the transition period. Financials available to qualified buyers. The property is GB and composed of 2 lots one is 60 x 121 with a 1 story commercial restaurant of Approx. 1190 sq. ft. and the second lot is 62 x111 which is a gravel parking lot. Recent improvement almost \$100,000, new branding, just added an additional commercial convection oven, valued approx. \$6,000 to the kitchen, website development, online reputation, new logo, new physical sign, new phone system, new security cameras, added a POS system to name a few of the recent upgrades. New December 2022: A new commercial dishwasher was installed. This has made the washing amazingly easier and the workload much less so one less position was cut required. Electrical upgrades too: Installation of new 400-amp service upgrade for future electrical loads. Includes new meter enclosure and additional 200-amp exterior main breaker panel. The existing 200-amp panel stayed in the same location; wiring originates from a new disconnect next to the meter enclosure. The owners are selling the real estate and the business as they need to move out of state to take care of the family. Call today and take this lucrative business over and be your own boss. Showings by appointment only.