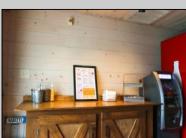

## COMMENTS

Cape May/ Delaware Bay area to go style high visibility restaurant. Successful, fully established year-round business with many new upgrades and improvements that include the equipment, building and real estate (inventory can be supplied). There\'s plenty of parking, a large lot (129\' x129\'), central air and heat. Proven income maker, seller willing to train during the transition period. Financials available to qualified buyers. The property is GB and composed of 2 lots one is 60 x 121 with a 1 story commercial restaurant of Approx. 1190 sq. ft. and the second lot is 62 x111 which is a gravel parking lot. Recent improvement almost \$100,000, new branding, just added an additional commercial convection oven, valued approx. \$6,000 to the kitchen, website development, online reputation, new logo, new physical sign, new phone system, new security cameras, added a POS system to name a few of the recent upgrades. New December 2022: A new commercial dishwasher was installed. This has made the washing amazingly easier and the workload much less so one less position was cut required. Electrical upgrades too: Installation of new 400-amp service upgrade for future electrical loads. Includes new meter enclosure and additional 200-amp exterior main breaker panel. The existing 200-amp panel stayed in the same location; wiring originates from a new disconnect next to the meter enclosure. The owners are selling the real estate and the business as they need to move out of state to take care of the family. Call today and take this lucrative business over and be your own boss. Showings by appointment only.