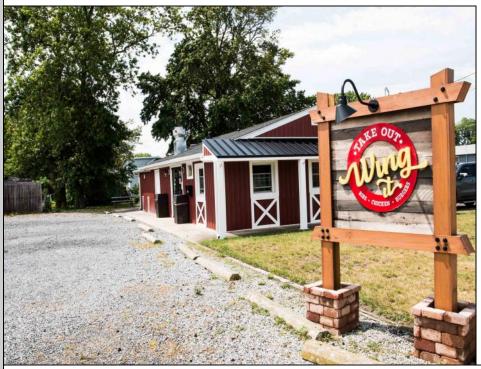

## COMMENTS

Cape May/ Delaware Bay area to go style high visibility restaurant. Successful, fully established year-round business with many new upgrades and improvements that include the equipment, building and real estate (inventory can be supplied). There\'s plenty of parking, a large lot (129\' x129\'), central air and heat. Proven income maker, seller willing to train during the transition period. Financials available to qualified buyers. The property is GB and composed of 2 lots one is 60 x 121 with a 1 story commercial restaurant of Approx. 1190 sq. ft. and the second lot is 62 x111 which is a gravel parking lot. Recent improvement almost \$100,000, new branding, just added an additional commercial convection oven, valued approx. \$6,000 to the kitchen, website development, online reputation, new logo, new physical sign, new phone system, new security cameras, added a POS system to name a few of the recent upgrades. New December 2022: A new commercial dishwasher was installed. This has made the washing amazingly easier and the workload much less so one less position was cut required. Electrical upgrades too: Installation of new 400-amp service upgrade for future electrical loads. Includes new meter enclosure and additional 200-amp exterior main breaker panel. The existing 200-amp panel stayed in the same location; wiring originates from a new disconnect next to the meter enclosure. The owners are selling the real estate and the business as they need to move out of state to take care of the family. Call today and take this lucrative business over and be your own boss. Showings by appointment only.