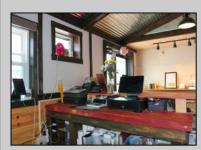

## COMMENTS

Cape May/ Delaware Bay area to go style high visibility restaurant. Successful, fully established year-round business with many new upgrades and improvements that include the equipment, building and real estate (inventory can be supplied). There\'s plenty of parking, a large lot (129\' x129\'), central air and heat. Proven income maker, seller willing to train during the transition period. Financials available to qualified buyers. The property is GB and composed of 2 lots one is 60 x 121 with a 1 story commercial restaurant of Approx. 1190 sq. ft. and the second lot is 62 x111 which is a gravel parking lot. Recent improvement almost \$100,000, new branding, just added an additional commercial convection oven, valued approx. \$6,000 to the kitchen, website development, online reputation, new logo, new physical sign, new phone system, new security cameras, added a POS system to name a few of the recent upgrades. New December 2022: A new commercial dishwasher was installed. This has made the washing amazingly easier and the workload much less so one less position was cut required. Electrical upgrades too: Installation of new 400-amp service upgrade for future electrical loads. Includes new meter enclosure and additional 200-amp exterior main breaker panel. The existing 200-amp panel stayed in the same location; wiring originates from a new disconnect next to the meter enclosure. The owners are selling the real estate and the business as they need to move out of state to take care of the family. Call today and take this lucrative business over and be your own boss. Showings by appointment only.