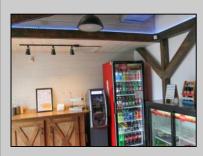

## COMMENTS

Cape May/ Delaware Bay area to go style high visibility restaurant. Successful, fully established year-round business with many new upgrades and improvements that include the equipment, building and real estate (inventory can be supplied). There\'s plenty of parking, a large lot (129\' x129\'), central air and heat. Proven income maker, seller willing to train during the transition period. Financials available to qualified buyers. The property is GB and composed of 2 lots one is 60 x 121 with a 1 story commercial restaurant of Approx. 1190 sq. ft. and the second lot is 62 x111 which is a gravel parking lot. Recent improvement almost \$100,000, new branding, just added an additional commercial convection oven, valued approx. \$6,000 to the kitchen, website development, online reputation, new logo, new physical sign, new phone system, new security cameras, added a POS system to name a few of the recent upgrades. New December 2022: A new commercial dishwasher was installed. This has made the washing amazingly easier and the workload much less so one less position was cut required. Electrical upgrades too: Installation of new 400-amp service upgrade for future electrical loads. Includes new meter enclosure and additional 200-amp exterior main breaker panel. The existing 200-amp panel stayed in the same location; wiring originates from a new disconnect next to the meter enclosure. The owners are selling the real estate and the business as they need to move out of state to take care of the family. Call today and take this lucrative business over and be your own boss. Showings by appointment only.