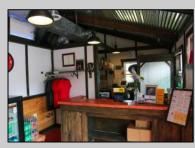

## COMMENTS

Cape May/ Delaware Bay area to go style high visibility restaurant. Successful, fully established year-round business with many new upgrades and improvements that include the equipment, building and real estate (inventory can be supplied). There\'s plenty of parking, a large lot (129\' x129\'), central air and heat. Proven income maker, seller willing to train during the transition period. Financials available to qualified buyers. The property is GB and composed of 2 lots one is 60 x 121 with a 1 story commercial restaurant of Approx. 1190 sq. ft. and the second lot is 62 x111 which is a gravel parking lot. Recent improvement almost \$100,000, new branding, just added an additional commercial convection oven, valued approx. \$6,000 to the kitchen, website development, online reputation, new logo, new physical sign, new phone system, new security cameras, added a POS system to name a few of the recent upgrades. New December 2022: A new commercial dishwasher was installed. This has made the washing amazingly easier and the workload much less so one less position was cut required. Electrical upgrades too: Installation of new 400-amp service upgrade for future electrical loads. Includes new meter enclosure and additional 200-amp exterior main breaker panel. The existing 200-amp panel stayed in the same location; wiring originates from a new disconnect next to the meter enclosure. The owners are selling the real estate and the business as they need to move out of state to take care of the family. Call today and take this lucrative business over and be your own boss. Showings by appointment only.