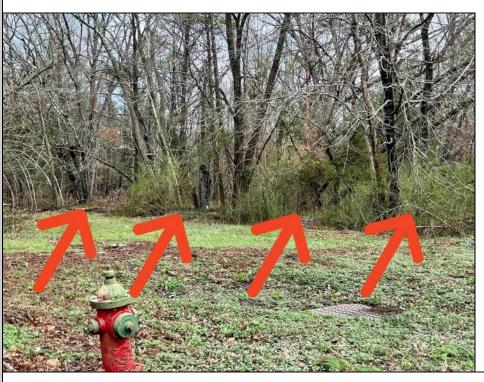

## **COMMENTS**

CLOSE TO SHORE TOWNS!! Fantastic Opportunity. One of Four Lots, side by side each \$15,000. Peaceful wooded neighborhood. Located just off the Center of Town at the North end of the Cape May Co Bike Path! To build a home all 4 lots must be purchased. Block 18, Lots 1-4 (100, 104, 108 and 112 Franklin Street) There is an unpaved street that runs in front of the lots with a fire hydrant on the corner. Water is accessible to tap into. Each lot is \$15,000.