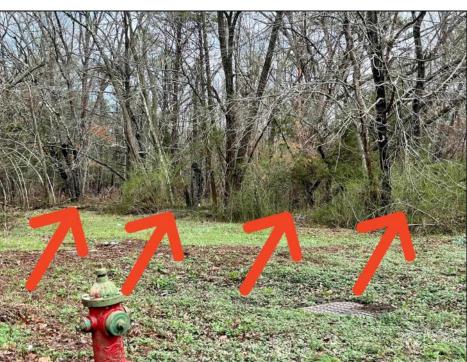

## **COMMENTS**

CLOSE TO SHORE TOWNS!! Fantastic Opportunity. One of Four Lots, side by side each \$15,000. Peaceful wooded neighborhood. Located just off the Center of Town at the North end of the Cape May Co Bike Path! To build a home all 4 lots must be purchased. Block 18, Lots 1-4 (100, 104, 108 and 112 Franklin Street) There is an unpaved street that runs in front of the lots with a fire hydrant on the corner. Water is accessible to tap into. Each lot is \$15,000.