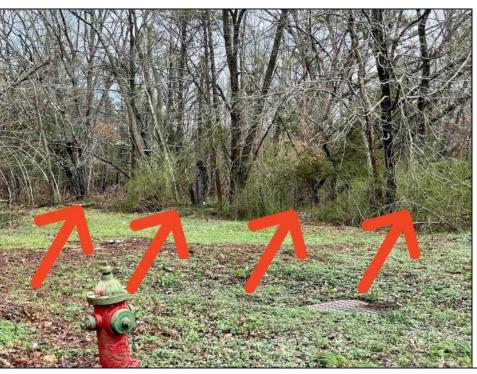

## **COMMENTS**

CLOSE TO SHORE TOWNS!! Fantastic Opportunity. One of Four Lots, side by side each \$15,000. Peaceful wooded neighborhood. Located just off the Center of Town at the North end of the Cape May Co Bike Path! To build a home all 4 lots must be purchased. Block 18, Lots 1-4 (100, 104, 108 and 112 Franklin Street) There is an unpaved street that runs in front of the lots with a fire hydrant on the corner. Water is accessible to tap into. Each lot is \$15,000.