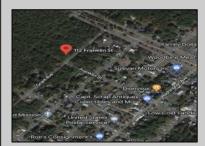

## **COMMENTS**

CLOSE TO SHORE TOWNS!! Fantastic Opportunity. One of Four Lots, side by side each \$15,000. Peaceful wooded neighborhood. Located just off the Center of Town at the North end of the Cape May Co Bike Path! To build a home all 4 lots must be purchased. Block 18, Lots 1-4 (100, 104, 108 and 112 Franklin Street) There is an unpaved street that runs in front of the lots with a fire hydrant on the corner. Water is accessible to tap into. Each lot is \$15,000.