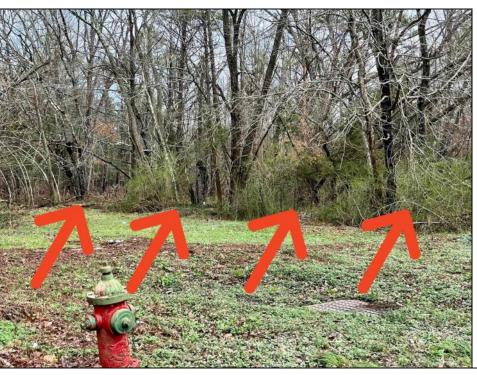

## **COMMENTS**

CLOSE TO SHORE TOWNS!! Fantastic Opportunity. One of Four Lots, side by side each \$15,000. Peaceful wooded neighborhood. Located just off the Center of Town at the North end of the Cape May Co Bike Path! To build a home all 4 lots must be purchased. Block 18, Lots 1-4 (100, 104, 108 and 112 Franklin Street) There is an unpaved street that runs in front of the lots with a fire hydrant on the corner. Water is accessible to tap into. Each lot is \$15,000.