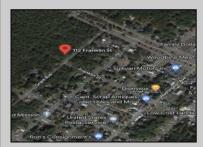

## **COMMENTS**

CLOSE TO SHORE TOWNS!! Fantastic Opportunity. One of Four Lots, side by side each \$15,000. Peaceful wooded neighborhood. Located just off the Center of Town at the North end of the Cape May Co Bike Path! To build a home all 4 lots must be purchased. Block 18, Lots 1-4 (100, 104, 108 and 112 Franklin Street) There is an unpaved street that runs in front of the lots with a fire hydrant on the corner. Water is accessible to tap into. Each lot is \$15,000.