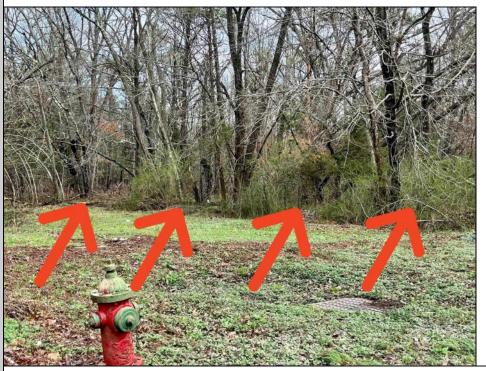

## COMMENTS

CLOSE TO SHORE TOWNS!! Fantastic Opportunity. One of Four Lots, side by side each \$15,000. Peaceful wooded neighborhood. Located just off the Center of Town at the North end of the Cape May Co Bike Path! To build a home all 4 lots must be purchased. Block 18, Lots 1-4 (100, 104, 108 and 112 Franklin Street) There is an unpaved street that runs in front of the lots with a fire hydrant on the corner. Water is accessible to tap into. Each lot is \$15,000. **PROPERTY DETAILS** 