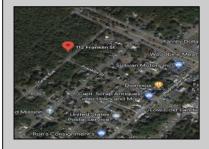

## **COMMENTS**

CLOSE TO SHORE TOWNS!! Fantastic Opportunity. One of Four Lots, side by side each \$15,000. Peaceful wooded neighborhood. Located just off the Center of Town at the North end of the Cape May Co Bike Path! To build a home all 4 lots must be purchased. Block 18, Lots 1-4 (100, 104, 108 and 112 Franklin Street) There is an unpaved street that runs in front of the lots with a fire hydrant on the corner. Water is accessible to tap into. Each lot is \$15,000.