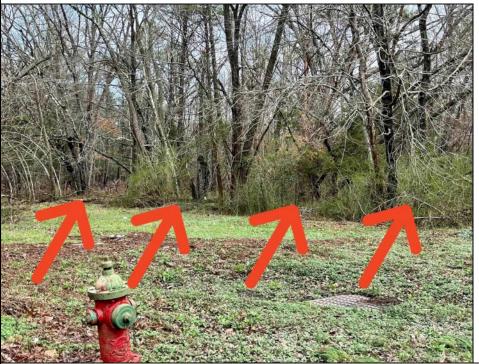

## **COMMENTS**

CLOSE TO SHORE TOWNS!! Fantastic Opportunity. One of Four Lots, side by side each \$15,000. Peaceful wooded neighborhood. Located just off the Center of Town at the North end of the Cape May Co Bike Path! To build a home all 4 lots must be purchased. Block 18, Lots 1-4 (100, 104, 108 and 112 Franklin Street) There is an unpaved street that runs in front of the lots with a fire hydrant on the corner. Water is accessible to tap into. Each lot is \$15,000.