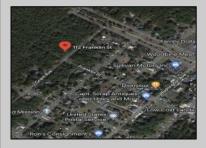

Ocean 17 1670 Boardwalk Ocean City, NJ 08226 609-391-0500 oc17@BergerRealty.com

112 Franklin Woodbine, NJ 08270

Asking \$15,000.00

## COMMENTS

CLOSE TO SHORE TOWNS!! Fantastic Opportunity. One of Four Lots, side by side each \$15,000. Peaceful wooded neighborhood. Located just off the Center of Town at the North end of the Cape May Co Bike Path! To build a home all 4 lots must be purchased. Block 18, Lots 1-4 (100, 104, 108 and 112 Franklin Street) There is an unpaved street that runs in front of the lots with a fire hydrant on the corner. Water is accessible to tap into. Each lot is \$15,000. **PROPERTY DETAILS** 