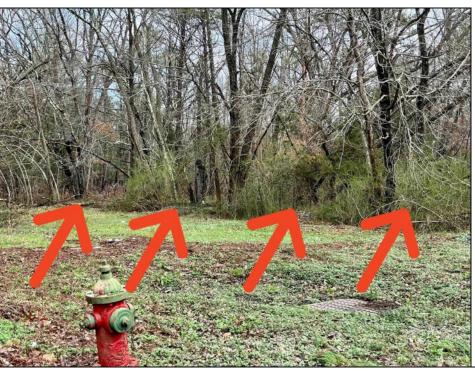

## **COMMENTS**

CLOSE TO SHORE TOWNS!! Fantastic Opportunity. One of Four Lots, side by side each \$15,000. Peaceful wooded neighborhood. Located just off the Center of Town at the North end of the Cape May Co Bike Path! To build a home all 4 lots must be purchased. Block 18, Lots 1-4 (100, 104, 108 and 112 Franklin Street) There is an unpaved street that runs in front of the lots with a fire hydrant on the corner. Water is accessible to tap into. Each lot is \$15,000.