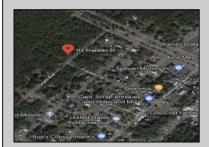

## **COMMENTS**

CLOSE TO SHORE TOWNS!! Fantastic Opportunity. One of Four Lots, side by side each \$15,000. Peaceful wooded neighborhood. Located just off the Center of Town at the North end of the Cape May Co Bike Path! To build a home all 4 lots must be purchased. Block 18, Lots 1-4 (100, 104, 108 and 112 Franklin Street) There is an unpaved street that runs in front of the lots with a fire hydrant on the corner. Water is accessible to tap into. Each lot is \$15,000.