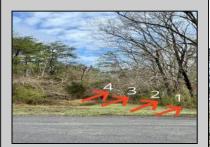

## **COMMENTS**

CLOSE TO SHORE TOWNS!! Fantastic Opportunity. One of Four Lots, side by side each \$15,000. Peaceful wooded neighborhood. Located just off the Center of Town at the North end of the Cape May Co Bike Path! To build a home all 4 lots must be purchased. Block 18, Lots 1-4 (100, 104, 108 and 112 Franklin Street) There is an unpaved street that runs in front of the lots with a fire hydrant on the corner. Water is accessible to tap into. Each lot is \$15,000.