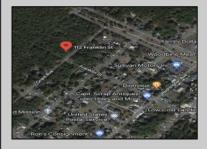

## **COMMENTS**

CLOSE TO SHORE TOWNS!! Fantastic Opportunity. One of Four Lots, side by side each \$15,000. Peaceful wooded neighborhood. Located just off the Center of Town at the North end of the Cape May Co Bike Path! To build a home all 4 lots must be purchased. Block 18, Lots 1-4 (100, 104, 108 and 112 Franklin Street) There is an unpaved street that runs in front of the lots with a fire hydrant on the corner. Water is accessible to tap into. Each lot is \$15,000.