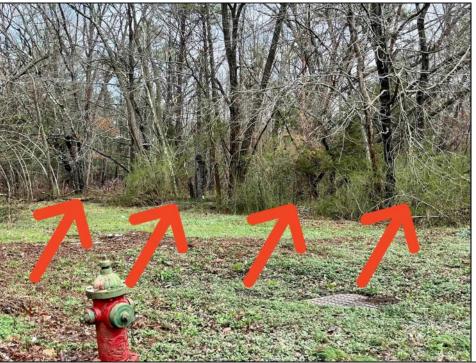

## **COMMENTS**

CLOSE TO SHORE TOWNS!! Fantastic Opportunity. One of Four Lots, side by side each \$15,000. Peaceful wooded neighborhood. Located just off the Center of Town at the North end of the Cape May Co Bike Path! To build a home all 4 lots must be purchased. Block 18, Lots 1-4 (100, 104, 108 and 112 Franklin Street) There is an unpaved street that runs in front of the lots with a fire hydrant on the corner. Water is accessible to tap into. Each lot is \$15,000.