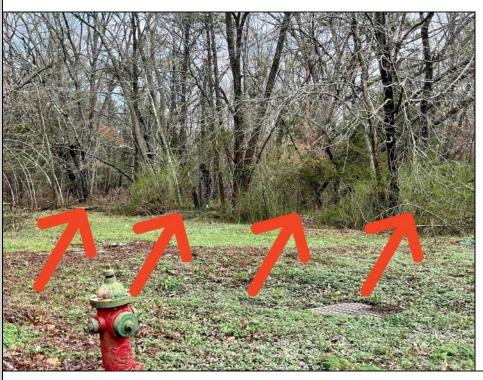

## **COMMENTS**

CLOSE TO SHORE TOWNS!! Fantastic Opportunity. One of Four Lots, side by side each \$15,000. Peaceful wooded neighborhood. Located just off the Center of Town at the North end of the Cape May Co Bike Path! To build a home all 4 lots must be purchased. Block 18, Lots 1-4 (100, 104, 108 and 112 Franklin Street) There is an unpaved street that runs in front of the lots with a fire hydrant on the corner. Water is accessible to tap into. Each lot is \$15,000.