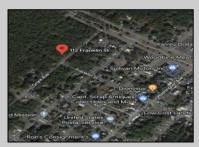

## **COMMENTS**

CLOSE TO SHORE TOWNS!! Fantastic Opportunity. One of Four Lots, side by side each \$15,000. Peaceful wooded neighborhood. Located just off the Center of Town at the North end of the Cape May Co Bike Path! To build a home all 4 lots must be purchased. Block 18, Lots 1-4 (100, 104, 108 and 112 Franklin Street) There is an unpaved street that runs in front of the lots with a fire hydrant on the corner. Water is accessible to tap into. Each lot is \$15,000.