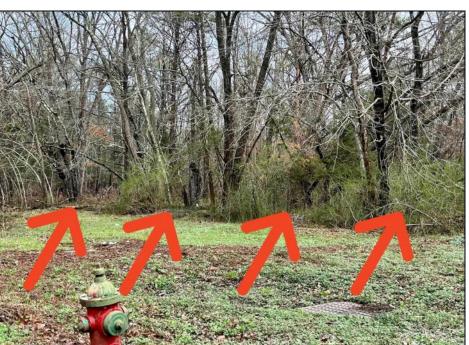

## **COMMENTS**

CLOSE TO SHORE TOWNS!! Fantastic Opportunity. One of Four Lots, side by side each \$15,000. Peaceful wooded neighborhood. Located just off the Center of Town at the North end of the Cape May Co Bike Path! To build a home all 4 lots must be purchased. Block 18, Lots 1-4 (100, 104, 108 and 112 Franklin Street) There is an unpaved street that runs in front of the lots with a fire hydrant on the corner. Water is accessible to tap into. Each lot is \$15,000.