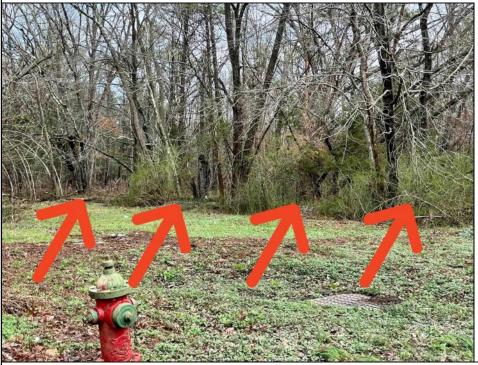

## COMMENTS

CLOSE TO SHORE TOWNS!! Fantastic Opportunity. One of Four Lots, side by side each \$15,000. Peaceful wooded neighborhood. Located just off the Center of Town at the North end of the Cape May Co Bike Path! To build a home all 4 lots must be purchased. Block 18, Lots 1-4 (100, 104, 108 and 112 Franklin Street) There is an unpaved street that runs in front of the lots with a fire hydrant on the corner. Water is accessible to tap into. Each lot is \$15,000.