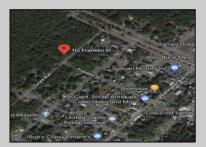

## COMMENTS

CLOSE TO SHORE TOWNS!! Fantastic Opportunity. One of Four Lots, side by side each \$15,000. Peaceful wooded neighborhood. Located just off the Center of Town at the North end of the Cape May Co Bike Path! To build a home all 4 lots must be purchased. Block 18, Lots 1-4 (100, 104, 108 and 112 Franklin Street) There is an unpaved street that runs in front of the lots with a fire hydrant on the corner. Water is accessible to tap into. Each lot is \$15,000.