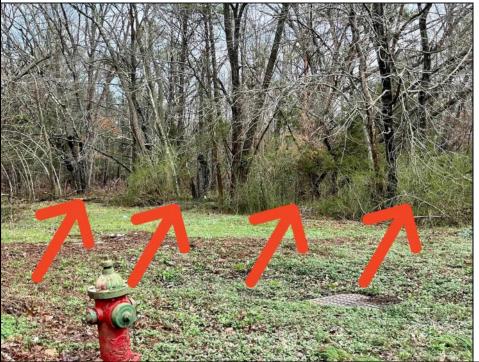

## **COMMENTS**

CLOSE TO SHORE TOWNS!! Fantastic Opportunity. One of Four Lots, side by side each \$15,000. Peaceful wooded neighborhood. Located just off the Center of Town at the North end of the Cape May Co Bike Path! To build a home all 4 lots must be purchased. Block 18, Lots 1-4 (100, 104, 108 and 112 Franklin Street) There is an unpaved street that runs in front of the lots with a fire hydrant on the corner. Water is accessible to tap into. Each lot is \$15,000.