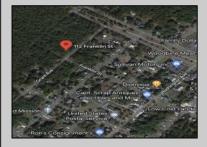

## **COMMENTS**

CLOSE TO SHORE TOWNS!! Fantastic Opportunity. One of Four Lots, side by side each \$15,000. Peaceful wooded neighborhood. Located just off the Center of Town at the North end of the Cape May Co Bike Path! To build a home all 4 lots must be purchased. Block 18, Lots 1-4 (100, 104, 108 and 112 Franklin Street) There is an unpaved street that runs in front of the lots with a fire hydrant on the corner. Water is accessible to tap into. Each lot is \$15,000.