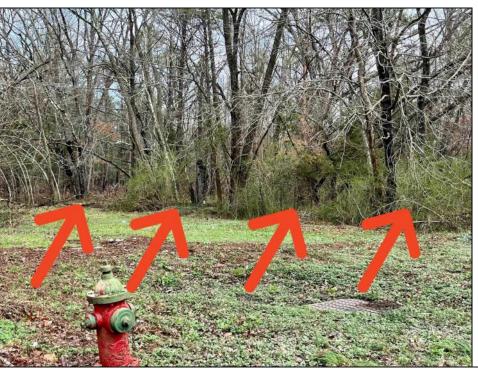

## **COMMENTS**

CLOSE TO SHORE TOWNS!! Fantastic Opportunity. One of Four Lots, side by side each \$15,000. Peaceful wooded neighborhood. Located just off the Center of Town at the North end of the Cape May Co Bike Path! To build a home all 4 lots must be purchased. Block 18, Lots 1-4 (100, 104, 108 and 112 Franklin Street) There is an unpaved street that runs in front of the lots with a fire hydrant on the corner. Water is accessible to tap into. Each lot is \$15,000.