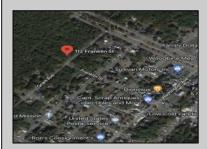

## **COMMENTS**

CLOSE TO SHORE TOWNS!! Fantastic Opportunity. One of Four Lots, side by side each \$15,000. Peaceful wooded neighborhood. Located just off the Center of Town at the North end of the Cape May Co Bike Path! To build a home all 4 lots must be purchased. Block 18, Lots 1-4 (100, 104, 108 and 112 Franklin Street) There is an unpaved street that runs in front of the lots with a fire hydrant on the corner. Water is accessible to tap into. Each lot is \$15,000.