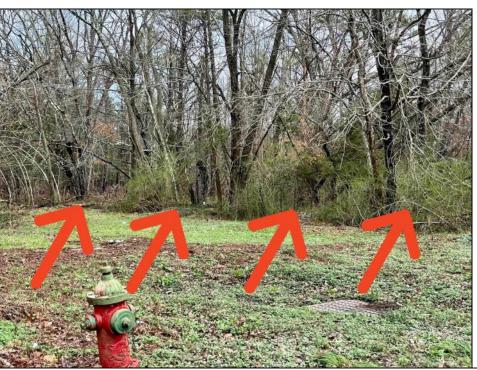

## **COMMENTS**

CLOSE TO SHORE TOWNS!! Fantastic Opportunity. One of Four Lots, side by side each \$15,000. Peaceful wooded neighborhood. Located just off the Center of Town at the North end of the Cape May Co Bike Path! To build a home all 4 lots must be purchased. Block 18, Lots 1-4 (100, 104, 108 and 112 Franklin Street) There is an unpaved street that runs in front of the lots with a fire hydrant on the corner. Water is accessible to tap into. Each lot is \$15,000.