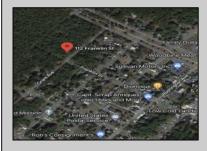

## **COMMENTS**

CLOSE TO SHORE TOWNS!! Fantastic Opportunity. One of Four Lots, side by side each \$15,000. Peaceful wooded neighborhood. Located just off the Center of Town at the North end of the Cape May Co Bike Path! To build a home all 4 lots must be purchased. Block 18, Lots 1-4 (100, 104, 108 and 112 Franklin Street) There is an unpaved street that runs in front of the lots with a fire hydrant on the corner. Water is accessible to tap into. Each lot is \$15,000.