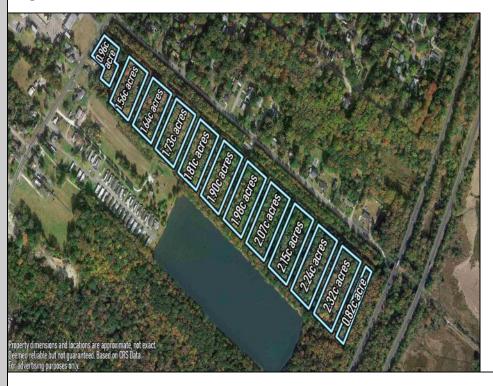

## **COMMENTS**

Excellent development opportunity of approximately 20 acres in the rapidly expanding area of Edgewood/Rio Grande. The vacant property runs from the east side of Route 9 (approximately 177' frontage) to the Garden State Parkway, on the south side of Edgewood Avenue. Middle Township confirmed there is potential sewer access in the vicinity of Route 9. Block 1153, Lot 3 and Block 1154, Lot 1 are Zoned TC (Town Center). Blocks 1155-1164 are all Lot 1, zoned SR (Suburban Residential).