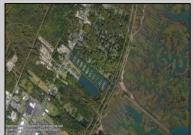

## **COMMENTS**

Excellent development opportunity of approximately 20 acres in the rapidly expanding area of Edgewood/Rio Grande. The vacant property runs from the east side of Route 9 (approximately 177' frontage) to the Garden State Parkway, on the south side of Edgewood Avenue. Middle Township confirmed there is potential sewer access in the vicinity of Route 9. Block 1153, Lot 3 and Block 1154, Lot 1 are Zoned TC (Town Center). Blocks 1155-1164 are all Lot 1, zoned SR (Suburban Residential).