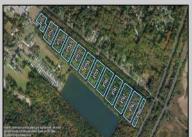

## **COMMENTS**

Excellent development opportunity of approximately 20 acres in the rapidly expanding area of Edgewood/Rio Grande. The vacant property runs from the east side of Route 9 (approximately 177' frontage) to the Garden State Parkway, on the south side of Edgewood Avenue. Middle Township confirmed there is potential sewer access in the vicinity of Route 9. Block 1153, Lot 3 and Block 1154, Lot 1 are Zoned TC (Town Center). Blocks 1155-1164 are all Lot 1, zoned SR (Suburban Residential).