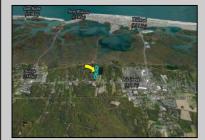

## COMMENTS

Excellent development opportunity of approximately 20 acres in the rapidly expanding area of Edgewood/Rio Grande. The vacant property runs from the east side of Route 9 (approximately 177' frontage) to the Garden State Parkway, on the south side of Edgewood Avenue. Middle Township confirmed there is potential sewer access in the vicinity of Route 9. Block 1153, Lot 3 and Block 1154, Lot 1 are Zoned TC (Town Center). Blocks 1155-1164 are all Lot 1, zoned SR (Suburban Residential).