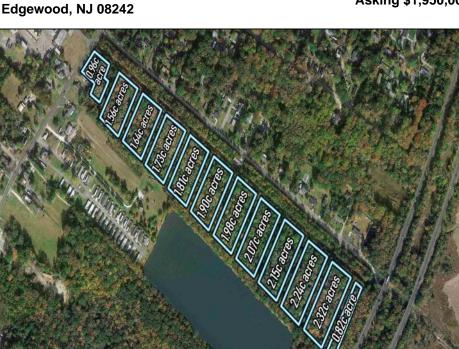

## COMMENTS

Excellent development opportunity of approximately 20 acres in the rapidly expanding area of Edgewood/Rio Grande. The vacant property runs from the east side of Route 9 (approximately 177' frontage) to the Garden State Parkway, on the south side of Edgewood Avenue. Middle Township confirmed there is potential sewer access in the vicinity of Route 9. Block 1153, Lot 3 and Block 1154, Lot 1 are Zoned TC (Town Center). Blocks 1155-1164 are all Lot 1, zoned SR (Suburban Residential).

## **PROPERTY DETAILS**

Asking \$1,950,000.00