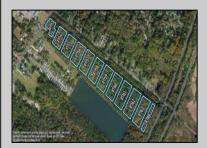

## COMMENTS

Excellent development opportunity of approximately 20 acres in the rapidly expanding area of Edgewood/Rio Grande. The vacant property runs from the east side of Route 9 (approximately 177' frontage) to the Garden State Parkway, on the south side of Edgewood Avenue. Middle Township confirmed there is potential sewer access in the vicinity of Route 9. Block 1153, Lot 3 and Block 1154, Lot 1 are Zoned TC (Town Center). Blocks 1155-1164 are all Lot 1, zoned SR (Suburban Residential).