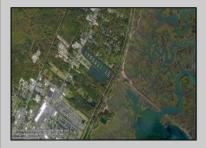

## COMMENTS

Excellent development opportunity of approximately 20 acres in the rapidly expanding area of Edgewood/Rio Grande. The vacant property runs from the east side of Route 9 (approximately 177' frontage) to the Garden State Parkway, on the south side of Edgewood Avenue. Middle Township confirmed there is potential sewer access in the vicinity of Route 9. Block 1153, Lot 3 and Block 1154, Lot 1 are Zoned TC (Town Center). Blocks 1155-1164 are all Lot 1, zoned SR (Suburban Residential).