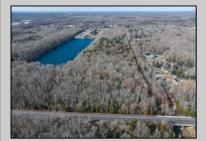

## COMMENTS

Excellent development opportunity of approximately 20 acres in the rapidly expanding area of Edgewood/Rio Grande. The vacant property runs from the east side of Route 9 (approximately 177' frontage) to the Garden State Parkway, on the south side of Edgewood Avenue. Middle Township confirmed there is potential sewer access in the vicinity of Route 9. Block 1153, Lot 3 and Block 1154, Lot 1 are Zoned TC (Town Center). Blocks 1155-1164 are all Lot 1, zoned SR (Suburban Residential).