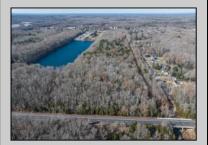

## **COMMENTS**

Excellent development opportunity of approximately 20 acres in the rapidly expanding area of Edgewood/Rio Grande. The vacant property runs from the east side of Route 9 (approximately 177' frontage) to the Garden State Parkway, on the south side of Edgewood Avenue. Middle Township confirmed there is potential sewer access in the vicinity of Route 9. Block 1153, Lot 3 and Block 1154, Lot 1 are Zoned TC (Town Center). Blocks 1155-1164 are all Lot 1, zoned SR (Suburban Residential).