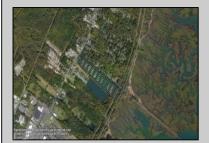

## **COMMENTS**

Excellent development opportunity of approximately 20 acres in the rapidly expanding area of Edgewood/Rio Grande. The vacant property runs from the east side of Route 9 (approximately 177' frontage) to the Garden State Parkway, on the south side of Edgewood Avenue. Middle Township confirmed there is potential sewer access in the vicinity of Route 9. Block 1153, Lot 3 and Block 1154, Lot 1 are Zoned TC (Town Center). Blocks 1155-1164 are all Lot 1, zoned SR (Suburban Residential).