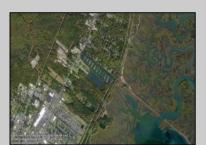

## **COMMENTS**

Excellent development opportunity of approximately 20 acres in the rapidly expanding area of Edgewood/Rio Grande. The vacant property runs from the east side of Route 9 (approximately 177' frontage) to the Garden State Parkway, on the south side of Edgewood Avenue. Middle Township confirmed there is potential sewer access in the vicinity of Route 9. Block 1153, Lot 3 and Block 1154, Lot 1 are Zoned TC (Town Center). Blocks 1155-1164 are all Lot 1, zoned SR (Suburban Residential).