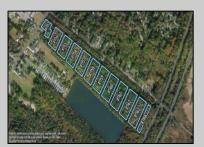

## **COMMENTS**

Excellent development opportunity of approximately 20 acres in the rapidly expanding area of Edgewood/Rio Grande. The vacant property runs from the east side of Route 9 (approximately 177' frontage) to the Garden State Parkway, on the south side of Edgewood Avenue. Middle Township confirmed there is potential sewer access in the vicinity of Route 9. Block 1153, Lot 3 and Block 1154, Lot 1 are Zoned TC (Town Center). Blocks 1155-1164 are all Lot 1, zoned SR (Suburban Residential).