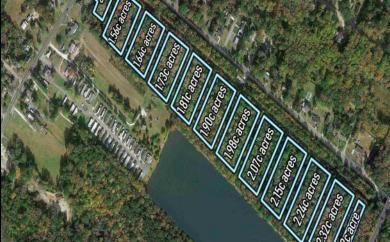

## **COMMENTS**

Excellent development opportunity of approximately 20 acres in the rapidly expanding area of Edgewood/Rio Grande. The vacant property runs from the east side of Route 9 (approximately 177' frontage) to the Garden State Parkway, on the south side of Edgewood Avenue. Middle Township confirmed there is potential sewer access in the vicinity of Route 9. Block 1153, Lot 3 and Block 1154, Lot 1 are Zoned TC (Town Center). Blocks 1155-1164 are all Lot 1, zoned SR (Suburban Residential).