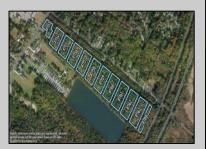

Excellent development opportunity of approximately 20 acres in the rapidly expanding area of Edgewood/Rio Grande. The vacant property runs from the east side of Route 9 (approximately 177' frontage) to the Garden State Parkway, on the south side of Edgewood Avenue. Middle Township confirmed there is potential sewer access in the vicinity of Route 9. Block 1153, Lot 3 and Block 1154, Lot 1 are Zoned TC (Town Center). Blocks 1155-1164 are all Lot 1, zoned SR (Suburban Residential).