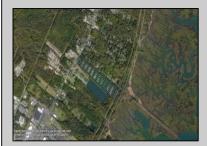

Excellent development opportunity of approximately 20 acres in the rapidly expanding area of Edgewood/Rio Grande. The vacant property runs from the east side of Route 9 (approximately 177' frontage) to the Garden State Parkway, on the south side of Edgewood Avenue. Middle Township confirmed there is potential sewer access in the vicinity of Route 9. Block 1153, Lot 3 and Block 1154, Lot 1 are Zoned TC (Town Center). Blocks 1155-1164 are all Lot 1, zoned SR (Suburban Residential).