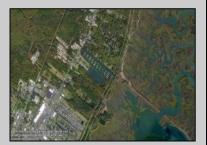

Excellent development opportunity of approximately 20 acres in the rapidly expanding area of Edgewood/Rio Grande. The vacant property runs from the east side of Route 9 (approximately 177' frontage) to the Garden State Parkway, on the south side of Edgewood Avenue. Middle Township confirmed there is potential sewer access in the vicinity of Route 9. Block 1153, Lot 3 and Block 1154, Lot 1 are Zoned TC (Town Center). Blocks 1155-1164 are all Lot 1, zoned SR (Suburban Residential).