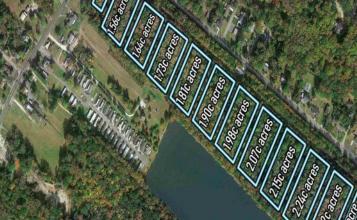

Excellent development opportunity of approximately 20 acres in the rapidly expanding area of Edgewood/Rio Grande. The vacant property runs from the east side of Route 9 (approximately 177' frontage) to the Garden State Parkway, on the south side of Edgewood Avenue. Middle Township confirmed there is potential sewer access in the vicinity of Route 9. Block 1153, Lot 3 and Block 1154, Lot 1 are Zoned TC (Town Center). Blocks 1155-1164 are all Lot 1, zoned SR (Suburban Residential).