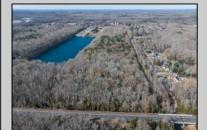

Excellent development opportunity of approximately 20 acres in the rapidly expanding area of Edgewood/Rio Grande. The vacant property runs from the east side of Route 9 (approximately 177' frontage) to the Garden State Parkway, on the south side of Edgewood Avenue. Middle Township confirmed there is potential sewer access in the vicinity of Route 9. Block 1153, Lot 3 and Block 1154, Lot 1 are Zoned TC (Town Center). Blocks 1155-1164 are all Lot 1, zoned SR (Suburban Residential).