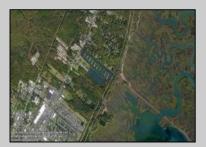

## **COMMENTS**

Excellent development opportunity of approximately 20 acres in the rapidly expanding area of Edgewood/Rio Grande. The vacant property runs from the east side of Route 9 (approximately 177' frontage) to the Garden State Parkway, on the south side of Edgewood Avenue. Middle Township confirmed there is potential sewer access in the vicinity of Route 9. Block 1153, Lot 3 and Block 1154, Lot 1 are Zoned TC (Town Center). Blocks 1155-1164 are all Lot 1, zoned SR (Suburban Residential).