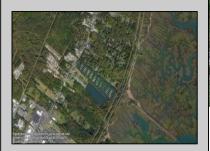

## **COMMENTS**

Excellent development opportunity of approximately 20 acres in the rapidly expanding area of Edgewood/Rio Grande. The vacant property runs from the east side of Route 9 (approximately 177' frontage) to the Garden State Parkway, on the south side of Edgewood Avenue. Middle Township confirmed there is potential sewer access in the vicinity of Route 9. Block 1153, Lot 3 and Block 1154, Lot 1 are Zoned TC (Town Center). Blocks 1155-1164 are all Lot 1, zoned SR (Suburban Residential).