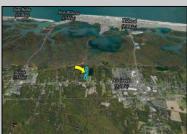

## **COMMENTS**

Excellent development opportunity of approximately 20 acres in the rapidly expanding area of Edgewood/Rio Grande. The vacant property runs from the east side of Route 9 (approximately 177' frontage) to the Garden State Parkway, on the south side of Edgewood Avenue. Middle Township confirmed there is potential sewer access in the vicinity of Route 9. Block 1153, Lot 3 and Block 1154, Lot 1 are Zoned TC (Town Center). Blocks 1155-1164 are all Lot 1, zoned SR (Suburban Residential).