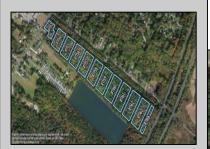

## **COMMENTS**

Excellent development opportunity of approximately 20 acres in the rapidly expanding area of Edgewood/Rio Grande. The vacant property runs from the east side of Route 9 (approximately 177' frontage) to the Garden State Parkway, on the south side of Edgewood Avenue. Middle Township confirmed there is potential sewer access in the vicinity of Route 9. Block 1153, Lot 3 and Block 1154, Lot 1 are Zoned TC (Town Center). Blocks 1155-1164 are all Lot 1, zoned SR (Suburban Residential).