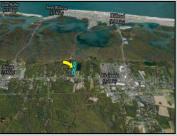

## **COMMENTS**

Excellent development opportunity of approximately 20 acres in the rapidly expanding area of Edgewood/Rio Grande. The vacant property runs from the east side of Route 9 (approximately 177' frontage) to the Garden State Parkway, on the south side of Edgewood Avenue. Middle Township confirmed there is potential sewer access in the vicinity of Route 9. Block 1153, Lot 3 and Block 1154, Lot 1 are Zoned TC (Town Center). Blocks 1155-1164 are all Lot 1, zoned SR (Suburban Residential).