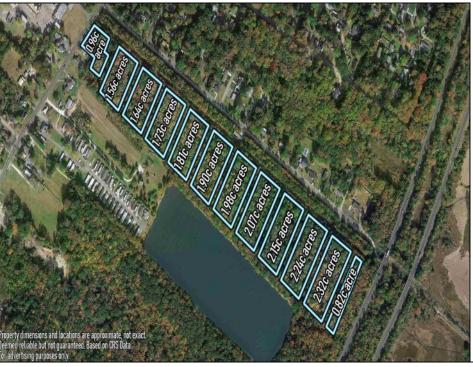

## **COMMENTS**

Excellent development opportunity of approximately 20 acres in the rapidly expanding area of Edgewood/Rio Grande. The vacant property runs from the east side of Route 9 (approximately 177' frontage) to the Garden State Parkway, on the south side of Edgewood Avenue. Middle Township confirmed there is potential sewer access in the vicinity of Route 9. Block 1153, Lot 3 and Block 1154, Lot 1 are Zoned TC (Town Center). Blocks 1155-1164 are all Lot 1, zoned SR (Suburban Residential).