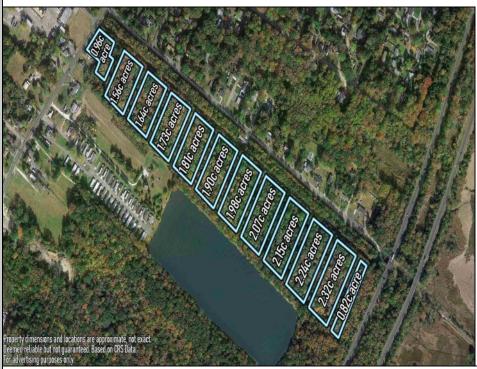

## COMMENTS

Excellent development opportunity of approximately 20 acres in the rapidly expanding area of Edgewood/Rio Grande. The vacant property runs from the east side of Route 9 (approximately 177' frontage) to the Garden State Parkway, on the south side of Edgewood Avenue. Middle Township confirmed there is potential sewer access in the vicinity of Route 9. Block 1153, Lot 3 and Block 1154, Lot 1 are Zoned TC (Town Center). Blocks 1155-1164 are all Lot 1, zoned SR (Suburban Residential).