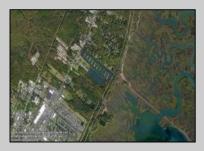

## COMMENTS

Excellent development opportunity of approximately 20 acres in the rapidly expanding area of Edgewood/Rio Grande. The vacant property runs from the east side of Route 9 (approximately 177' frontage) to the Garden State Parkway, on the south side of Edgewood Avenue. Middle Township confirmed there is potential sewer access in the vicinity of Route 9. Block 1153, Lot 3 and Block 1154, Lot 1 are Zoned TC (Town Center). Blocks 1155-1164 are all Lot 1, zoned SR (Suburban Residential).