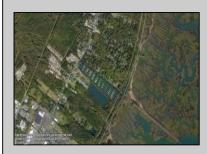

## COMMENTS

Excellent development opportunity of approximately 20 acres in the rapidly expanding area of Edgewood/Rio Grande. The vacant property runs from the east side of Route 9 (approximately 177' frontage) to the Garden State Parkway, on the south side of Edgewood Avenue. Middle Township confirmed there is potential sewer access in the vicinity of Route 9. Block 1153, Lot 3 and Block 1154, Lot 1 are Zoned TC (Town Center). Blocks 1155-1164 are all Lot 1, zoned SR (Suburban Residential).