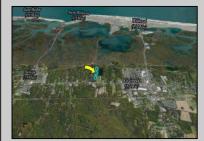

## COMMENTS

Excellent development opportunity of approximately 20 acres in the rapidly expanding area of Edgewood/Rio Grande. The vacant property runs from the east side of Route 9 (approximately 177' frontage) to the Garden State Parkway, on the south side of Edgewood Avenue. Middle Township confirmed there is potential sewer access in the vicinity of Route 9. Block 1153, Lot 3 and Block 1154, Lot 1 are Zoned TC (Town Center). Blocks 1155-1164 are all Lot 1, zoned SR (Suburban Residential).