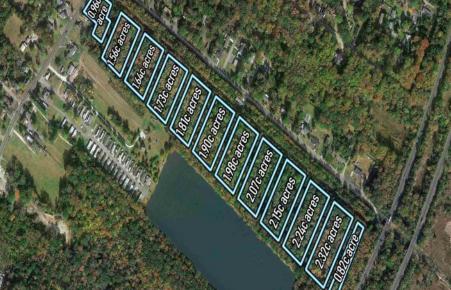

## **COMMENTS**

Excellent development opportunity of approximately 20 acres in the rapidly expanding area of Edgewood/Rio Grande. The vacant property runs from the east side of Route 9 (approximately 177' frontage) to the Garden State Parkway, on the south side of Edgewood Avenue. Middle Township confirmed there is potential sewer access in the vicinity of Route 9. Block 1153, Lot 3 and Block 1154, Lot 1 are Zoned TC (Town Center). Blocks 1155-1164 are all Lot 1, zoned SR (Suburban Residential).