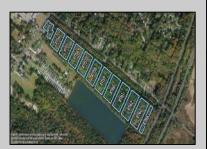

## **COMMENTS**

Excellent development opportunity of approximately 20 acres in the rapidly expanding area of Edgewood/Rio Grande. The vacant property runs from the east side of Route 9 (approximately 177' frontage) to the Garden State Parkway, on the south side of Edgewood Avenue. Middle Township confirmed there is potential sewer access in the vicinity of Route 9. Block 1153, Lot 3 and Block 1154, Lot 1 are Zoned TC (Town Center). Blocks 1155-1164 are all Lot 1, zoned SR (Suburban Residential).