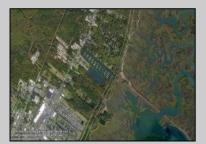

## **COMMENTS**

Excellent development opportunity of approximately 20 acres in the rapidly expanding area of Edgewood/Rio Grande. The vacant property runs from the east side of Route 9 (approximately 177' frontage) to the Garden State Parkway, on the south side of Edgewood Avenue. Middle Township confirmed there is potential sewer access in the vicinity of Route 9. Block 1153, Lot 3 and Block 1154, Lot 1 are Zoned TC (Town Center). Blocks 1155-1164 are all Lot 1, zoned SR (Suburban Residential).