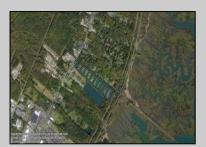

## **COMMENTS**

Excellent development opportunity of approximately 20 acres in the rapidly expanding area of Edgewood/Rio Grande. The vacant property runs from the east side of Route 9 (approximately 177' frontage) to the Garden State Parkway, on the south side of Edgewood Avenue. Middle Township confirmed there is potential sewer access in the vicinity of Route 9. Block 1153, Lot 3 and Block 1154, Lot 1 are Zoned TC (Town Center). Blocks 1155-1164 are all Lot 1, zoned SR (Suburban Residential).