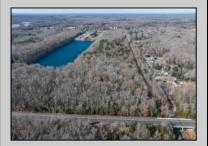

## **COMMENTS**

Excellent development opportunity of approximately 20 acres in the rapidly expanding area of Edgewood/Rio Grande. The vacant property runs from the east side of Route 9 (approximately 177' frontage) to the Garden State Parkway, on the south side of Edgewood Avenue. Middle Township confirmed there is potential sewer access in the vicinity of Route 9. Block 1153, Lot 3 and Block 1154, Lot 1 are Zoned TC (Town Center). Blocks 1155-1164 are all Lot 1, zoned SR (Suburban Residential).