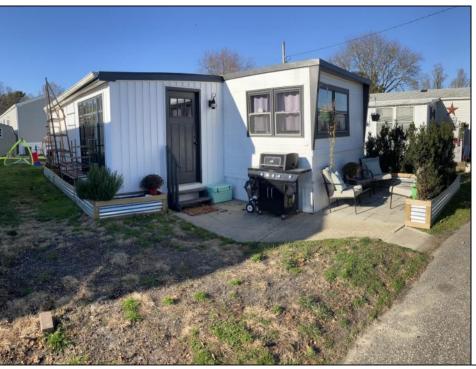

## **COMMENTS**

This mobile home is Located at the Briarwood Community Park in the heart of Cape May Court House with year-round living. Close to the shopping, restaurants, local brewery, Golf courses, Cape May County Park and just minutes from Stone Harbor beaches. This home offers 2 bedrooms, 1-bathroom, nice size kitchen, dining room and oversized living room. The current owners have done multiple upgrades in the past 2 years which includes enclosing porch to make a large living area, painting, flooring, added laundry room, etc. Sale is for mobile home only and does not include the land. 430 Route 9 CMCH, NJ (Briarwood Community charges a monthly charge that covers the trash removal, snow removal, water & sewer and taxes.

| PROPERTY DETAIL    |     |  |
|--------------------|-----|--|
| <br>O. (-1) I. F ( | 011 |  |

| Exterior | OutsideFeatures | OtherRooms  | InteriorFeatures  |
|----------|-----------------|-------------|-------------------|
| Aluminum | Patio           | Living Room | Laminate Flooring |
|          |                 | Dining Room | Vinyl Flooring    |
|          |                 | Kitchen     | , c               |