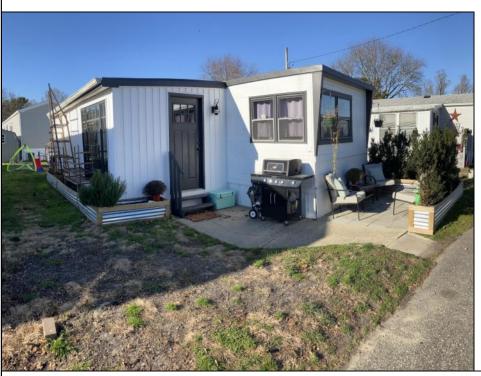

## **COMMENTS**

This mobile home is Located at the Briarwood Community Park in the heart of Cape May Court House with year-round living. Close to the shopping, restaurants, local brewery, Golf courses, Cape May County Park and just minutes from Stone Harbor beaches. This home offers 2 bedrooms, 1-bathroom, nice size kitchen, dining room and oversized living room. The current owners have done multiple upgrades in the past 2 years which includes enclosing porch to make a large living area, painting, flooring, added laundry room, etc. Sale is for mobile home only and does not include the land. 430 Route 9 CMCH, NJ (Briarwood Community charges a monthly charge that covers the trash removal, snow removal, water & sewer and taxes.

|          | PROPERTY DETAILS |             |  |
|----------|------------------|-------------|--|
| Exterior | OutsideFeatures  | OtherRooms  |  |
| Aluminum | Patio            | Living Room |  |

Window Treatments