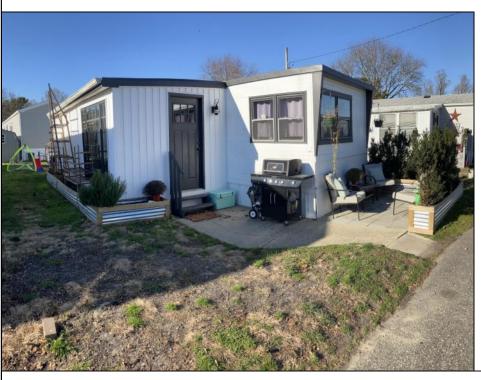

## **COMMENTS**

This mobile home is Located at the Briarwood Community Park in the heart of Cape May Court House with year-round living. Close to the shopping, restaurants, local brewery, Golf courses, Cape May County Park and just minutes from Stone Harbor beaches. This home offers 2 bedrooms, 1-bathroom, nice size kitchen, dining room and oversized living room. The current owners have done multiple upgrades in the past 2 years which includes enclosing porch to make a large living area, painting, flooring, added laundry room, etc. Sale is for mobile home only and does not include the land. 430 Route 9 CMCH, NJ (Briarwood Community charges a monthly charge that covers the trash removal, snow removal, water & sewer and taxes.

| = =      |                 |             |                   |
|----------|-----------------|-------------|-------------------|
| Exterior | OutsideFeatures | OtherRooms  | InteriorFeatures  |
| Aluminum | Patio           | Living Room | Laminate Flooring |
|          |                 | Dining Room | Vinyl Flooring    |
|          |                 | Kitchen     |                   |