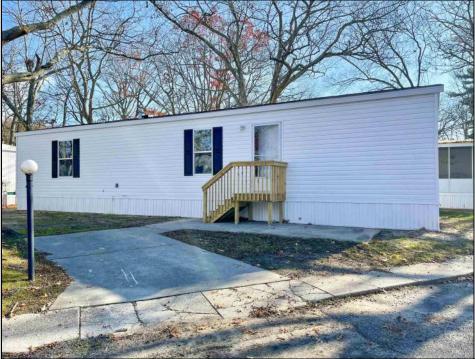

## COMMENTS

Don\'t miss this opportunity for AFFORDABLE year-round living in this NEW 2023 Skyline 56 \'x 14\' two bedroom, two bath mobile home with one car parking pad on 50\' x 60\' (approx) sized lot located in Edgewood Village, which is a 55+ Adult Community, with easy access to shopping and a ten minute drive to Wildwood Beaches and Boardwalks or the historic City of Cape May. Bright open floor plan offers living room and eat-in kitchen with counter seating and stainless steel appliances. Master suite with private bath with large walk-in shower with seating and open closet. Second bedroom and full bath with tub/shower located on opposite end for privacy. Large laundry area offers hookups for a high efficiency front load washer and dryer (see park management for specific filter and washer requirements for park sewage system). Economical natural gas supplies heating unit and cooking range. This is a mobile home purchase only. Land is leased at \$575 per month for 2 occupants max (both 55+), which includes taxes, water, sewer, trash/recycling pickup and snow removal from streets. Please note that buyers are subject to approval by Park Management prior to an agreement of sale. Minimum credit score of 650 with a minimum income of 3x of monthly lease fee. Park allows one dog up to 40 pounds, see pet section in rules and regs for dog breed exclusions. Subletting is not permitted. Statement of Rental Policy, Tenancy Application, 2023 Sample Lease Agreement, Park Rules & Regulations and a list of several Manufactured Home Lenders are attached for your review. EASY ACCESS! CALL TO SCHEDULE YOUR SHOWING TODAY.