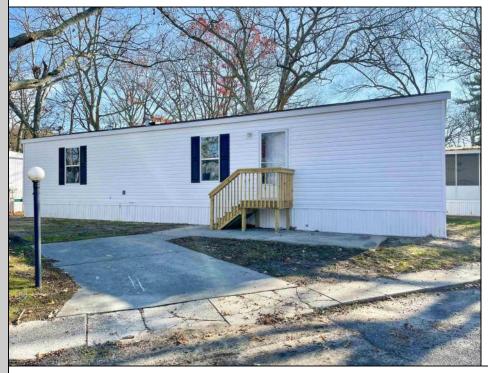

## COMMENTS

Don\'t miss this opportunity for AFFORDABLE year-round living in this NEW 2023 Skyline 56 \'x 14\' two bedroom, two bath mobile home with one car parking pad on 50\' x 60\' (approx) sized lot located in Edgewood Village, which is a 55+ Adult Community, with easy access to shopping and a ten minute drive to Wildwood Beaches and Boardwalks or the historic City of Cape May. Bright open floor plan offers living room and eat-in kitchen with counter seating and stainless steel appliances. Master suite with private bath with large walk-in shower with seating and open closet. Second bedroom and full bath with tub/shower located on opposite end for privacy. Large laundry area offers hookups for a high efficiency front load washer and dryer (see park management for specific filter and washer requirements for park sewage system). Economical natural gas supplies heating unit and cooking range. This is a mobile home purchase only. Land is leased at \$575 per month for 2 occupants max (both 55+), which includes taxes, water, sewer, trash/recycling pickup and snow removal from streets. Please note that buyers are subject to approval by Park Management prior to an agreement of sale. Minimum credit score of 650 with a minimum income of 3x of monthly lease fee. Park allows one dog up to 40 pounds, see pet section in rules and regs for dog breed exclusions. Subletting is not permitted. Statement of Rental Policy, Tenancy Application, 2023 Sample Lease Agreement, Park Rules & Regulations and a list of several Manufactured Home Lenders are attached for your review. EASY ACCESS! CALL TO SCHEDULE YOUR SHOWING TODAY.