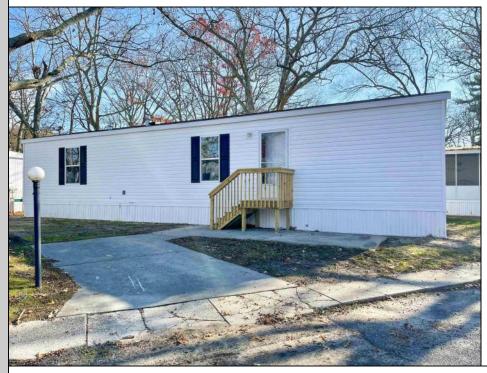

## COMMENTS

Don\'t miss this opportunity for AFFORDABLE year-round living in this NEW 2023 Skyline 56 \'x 14\' two bedroom, two bath mobile home with one car parking pad on 50\' x 60\' (approx) sized lot located in Edgewood Village, which is a 55+ Adult Community, with easy access to shopping and a ten minute drive to Wildwood Beaches and Boardwalks or the historic City of Cape May. Bright open floor plan offers living room and eat-in kitchen with counter seating and stainless steel appliances. Master suite with private bath with large walk-in shower with seating and open closet. Second bedroom and full bath with tub/shower located on opposite end for privacy. Large laundry area offers hookups for a high efficiency front load washer and dryer (see park management for specific filter and washer requirements for park sewage system). Economical natural gas supplies heating unit and cooking range. This is a mobile home purchase only. Land is leased at \$575 per month for 2 occupants max (both 55+), which includes taxes, water, sewer, trash/recycling pickup and snow removal from streets. Please note that buyers are subject to approval by Park Management prior to an agreement of sale. Minimum credit score of 650 with a minimum income of 3x of monthly lease fee. Park allows one dog up to 40 pounds, see pet section in rules and regs for dog breed exclusions. Subletting is not permitted. Statement of Rental Policy, Tenancy Application, 2023 Sample Lease Agreement, Park Rules & Regulations and a list of several Manufactured Home Lenders are attached for your review. EASY ACCESS! CALL TO SCHEDULE YOUR SHOWING TODAY.