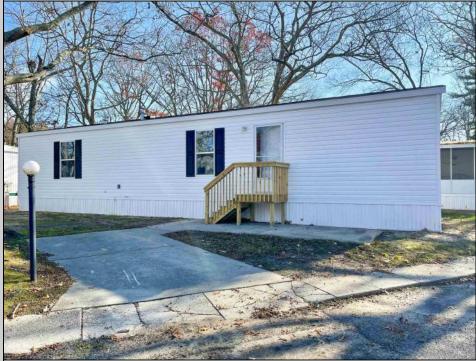

## COMMENTS

Don\'t miss this opportunity for AFFORDABLE year-round living in this NEW 2023 Skyline 56 \'x 14\' two bedroom, two bath mobile home with one car parking pad on 50\' x 60\' (approx) sized lot located in Edgewood Village, which is a 55+ Adult Community, with easy access to shopping and a ten minute drive to Wildwood Beaches and Boardwalks or the historic City of Cape May. Bright open floor plan offers living room and eat-in kitchen with counter seating and stainless steel appliances. Master suite with private bath with large walk-in shower with seating and open closet. Second bedroom and full bath with tub/shower located on opposite end for privacy. Large laundry area offers hookups for a high efficiency front load washer and dryer (see park management for specific filter and washer requirements for park sewage system). Economical natural gas supplies heating unit and cooking range. This is a mobile home purchase only. Land is leased at \$575 per month for 2 occupants max (both 55+), which includes taxes, water, sewer, trash/recycling pickup and snow removal from streets. Please note that buyers are subject to approval by Park Management prior to an agreement of sale. Minimum credit score of 650 with a minimum income of 3x of monthly lease fee. Park allows one dog up to 40 pounds, see pet section in rules and regs for dog breed exclusions. Subletting is not permitted. Statement of Rental Policy, Tenancy Application, 2023 Sample Lease Agreement, Park Rules & Regulations and a list of several Manufactured Home Lenders are attached for your review. EASY ACCESS! CALL TO SCHEDULE YOUR SHOWING TODAY.