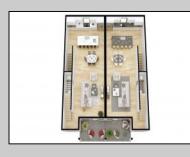

## COMMENTS

The Farragut Road Townhomes project offers premium new construction units in a desirable location, beach block, only steps from the exceptional and wide Wildwood Crest beaches. This coastal modern design highlights 3 bedrooms, 2.2 bathrooms, and multiple exterior decks. The exterior includes vinyl siding and professional landscaping, enhancing curb appeal. The foundation sits above ground level and has a single-car garage ideal for storage and covered parking. Walking in the door, this first-floor space includes an open floor plan perfectly blending a living room, dining area, and kitchen. A spacious deck is accessible through large sliding doors which provide incredible natural sunlight. This level has 9' high ceilings, stainless steel appliances, and high-end cabinets. Moving up the stairs, the second floor has all three bedrooms with 8' vaulted ceilings and wall-to-wall carpeting. The primary bedroom is an ensuite with its own comfortable private deck. This spacious bathroom has double vanities and exceptional tile packages. A rare and unique rooftop deck is ideal for relaxing, entertaining, or hosting. Here you can enjoy beautiful views of the beach and coastline. This bonus room has a wet bar area often used to enjoy vacation days at the beach. The concrete driveway has an additional off-street parking space for ultimate convenience. The habitable area per unit is 2,100sqft, total area per unit 2,600sqft. Experience the best new construction offering in The Crest, make your appointment, and get involved today! Plans and specs are available in associated docs. Hope to be completed late spring, in time for summer season. Taxes and condo fees to be determined.