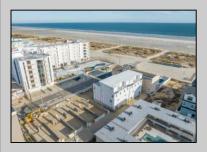

## COMMENTS

The Farragut Road Townhomes project offers premium new construction units in a desirable location, beach block, only steps from the exceptional and wide Wildwood Crest beaches. This coastal modern design highlights 3 bedrooms, 2.2 bathrooms, and multiple exterior decks. The exterior includes vinyl siding and professional landscaping, enhancing curb appeal. The foundation sits above ground level and has a single-car garage ideal for storage and covered parking. Walking in the door, this first-floor space includes an open floor plan perfectly blending a living room, dining area, and kitchen. A spacious deck is accessible through large sliding doors which provide incredible natural sunlight. This level has 9' high ceilings, stainless steel appliances, and high-end cabinets. Moving up the stairs, the second floor has all three bedrooms with 8' vaulted ceilings and wall-to-wall carpeting. The primary bedroom is an ensuite with its own comfortable private deck. This spacious bathroom has double vanities and exceptional tile packages. A rare and unique rooftop deck is ideal for relaxing, entertaining, or hosting. Here you can enjoy beautiful views of the beach and coastline. This bonus room has a wet bar area often used to enjoy vacation days at the beach. The concrete driveway has an additional off-street parking space for ultimate convenience. The habitable area per unit is 2,100sqft, total area per unit 2,600sqft. Experience the best new construction offering in The Crest, make your appointment, and get involved today! Plans and specs are available in associated docs. Hope to be completed late spring, in time for summer season. Taxes and condo fees to be determined.