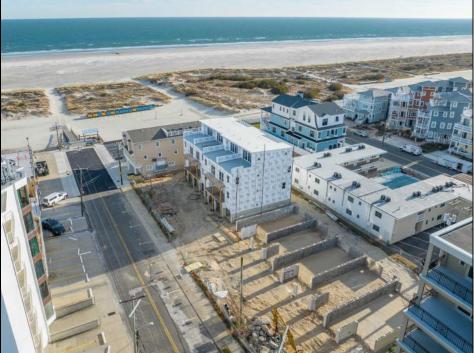

## COMMENTS

The Farragut Road Townhomes project offers premium new construction units in a desirable location, beach block, only steps from the exceptional and wide Wildwood Crest beaches. This coastal modern design highlights 3 bedrooms, 2.2 bathrooms, and multiple exterior decks. The exterior includes vinyl siding and professional landscaping, enhancing curb appeal. The foundation sits above ground level and has a single-car garage ideal for storage and covered parking. Walking in the door, this first-floor space includes an open floor plan perfectly blending a living room, dining area, and kitchen. A spacious deck is accessible through large sliding doors which provide incredible natural sunlight. This level has 9' high ceilings, stainless steel appliances, and high-end cabinets. Moving up the stairs, the second floor has all three bedrooms with 8' vaulted ceilings and wall-to-wall carpeting. The primary bedroom is an ensuite with its own comfortable private deck. This spacious bathroom has double vanities and exceptional tile packages. A rare and unique rooftop deck is ideal for relaxing, entertaining, or hosting. Here you can enjoy beautiful views of the beach and coastline. This bonus room has a wet bar area often used to enjoy vacation days at the beach. The concrete driveway has an additional off-street parking space for ultimate convenience. The habitable area per unit is 2,100sqft, total area per unit 2,600sqft. Experience the best new construction offering in The Crest, make your appointment, and get involved today! Plans and specs are available in associated docs. Hope to be completed late spring, in time for summer season. Taxes and condo fees to be determined.