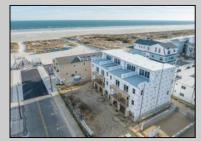

## COMMENTS

The Farragut Road Townhomes project offers premium new construction units in a desirable location, beach block, only steps from the exceptional and wide Wildwood Crest beaches. This coastal modern design highlights 3 bedrooms, 2.2 bathrooms, and multiple exterior decks. The exterior includes vinyl siding and professional landscaping, enhancing curb appeal. The foundation sits above ground level and has a single-car garage ideal for storage and covered parking. Walking in the door, this first-floor space includes an open floor plan perfectly blending a living room, dining area, and kitchen. A spacious deck is accessible through large sliding doors which provide incredible natural sunlight. This level has 9' high ceilings, stainless steel appliances, and high-end cabinets. Moving up the stairs, the second floor has all three bedrooms with 8' vaulted ceilings and wall-to-wall carpeting. The primary bedroom is an ensuite with its own comfortable private deck. This spacious bathroom has double vanities and exceptional tile packages. A rare and unique rooftop deck is ideal for relaxing, entertaining, or hosting. Here you can enjoy beautiful views of the beach and coastline. This bonus room has a wet bar area often used to enjoy vacation days at the beach. The concrete driveway has an additional off-street parking space for ultimate convenience. The habitable area per unit is 2,100sqft, total area per unit 2,600sqft. Experience the best new construction offering in The Crest, make your appointment, and get involved today! Plans and specs are available in associated docs. Hope to be completed late spring, in time for summer season. Taxes and condo fees to be determined.