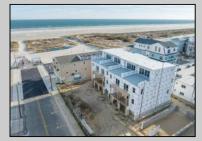

## COMMENTS

The Farragut Road Townhomes project offers premium new construction units in a desirable location, beach block, only steps from the exceptional and wide Wildwood Crest beaches. This coastal modern design highlights 3 bedrooms, 2.2 bathrooms, and multiple exterior decks. The exterior includes vinyl siding and professional landscaping, enhancing curb appeal. The foundation sits above ground level and has a single-car garage ideal for storage and covered parking. Walking in the door, this first-floor space includes an open floor plan perfectly blending a living room, dining area, and kitchen. A spacious deck is accessible through large sliding doors which provide incredible natural sunlight. This level has 9' high ceilings, stainless steel appliances, and high-end cabinets. Moving up the stairs, the second floor has all three bedrooms with 8' vaulted ceilings and wall-to-wall carpeting. The primary bedroom is an ensuite with its own comfortable private deck. This spacious bathroom has double vanities and exceptional tile packages. A rare and unique rooftop deck is ideal for relaxing, entertaining, or hosting. Here you can enjoy beautiful views of the beach and coastline. This bonus room has a wet bar area often used to enjoy vacation days at the beach. The concrete driveway has an additional off-street parking space for ultimate convenience. The habitable area per unit is 2,100sqft, total area per unit 2,600sqft. Experience the best new construction offering in The Crest, make your appointment, and get involved today! Plans and specs are available in associated docs. Hope to be completed late spring, in time for summer season. Taxes and condo fees to be determined.