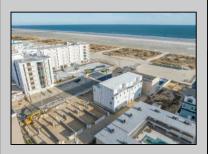

## COMMENTS

The Farragut Road Townhomes project offers premium new construction units in a desirable location, beach block, only steps from the exceptional and wide Wildwood Crest beaches. This coastal modern design highlights 3 bedrooms, 2.2 bathrooms, and multiple exterior decks. The exterior includes vinyl siding and professional landscaping, enhancing curb appeal. The foundation sits above ground level and has a single-car garage ideal for storage and covered parking. Walking in the door, this first-floor space includes an open floor plan perfectly blending a living room, dining area, and kitchen. A spacious deck is accessible through large sliding doors which provide incredible natural sunlight. This level has 9' high ceilings, stainless steel appliances, and high-end cabinets. Moving up the stairs, the second floor has all three bedrooms with 8' vaulted ceilings and wall-to-wall carpeting. The primary bedroom is an ensuite with its own comfortable private deck. This spacious bathroom has double vanities and exceptional tile packages. A rare and unique rooftop deck is ideal for relaxing, entertaining, or hosting. Here you can enjoy beautiful views of the beach and coastline. This bonus room has a wet bar area often used to enjoy vacation days at the beach. The concrete driveway has an additional off-street parking space for ultimate convenience. The habitable area per unit is 2,100sqft, total area per unit 2,600sqft. Experience the best new construction offering in The Crest, make your appointment, and get involved today! Plans and specs are available in associated docs. Hope to be completed late spring, in time for summer season. Taxes and condo fees to be determined.