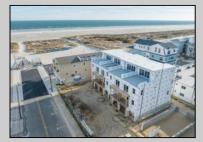

## COMMENTS

The Farragut Road Townhomes project offers premium new construction units in a desirable location, beach block, only steps from the exceptional and wide Wildwood Crest beaches. This coastal modern design highlights 3 bedrooms, 2.2 bathrooms, and multiple exterior decks. The exterior includes vinyl siding and professional landscaping, enhancing curb appeal. The foundation sits above ground level and has a single-car garage ideal for storage and covered parking. Walking in the door, this first-floor space includes an open floor plan perfectly blending a living room, dining area, and kitchen. A spacious deck is accessible through large sliding doors which provide incredible natural sunlight. This level has 9' high ceilings, stainless steel appliances, and high-end cabinets. Moving up the stairs, the second floor has all three bedrooms with 8' vaulted ceilings and wall-to-wall carpeting. The primary bedroom is an ensuite with its own comfortable private deck. This spacious bathroom has double vanities and exceptional tile packages. A rare and unique rooftop deck is ideal for relaxing, entertaining, or hosting. Here you can enjoy beautiful views of the beach and coastline. This bonus room has a wet bar area often used to enjoy vacation days at the beach. The concrete driveway has an additional off-street parking space for ultimate convenience. The habitable area per unit is 2,100sqft, total area per unit 2,600sqft. Experience the best new construction offering in The Crest, make your appointment, and get involved today! Plans and specs are available in associated docs. Hope to be completed late spring, in time for summer season. Taxes and condo fees to be determined.