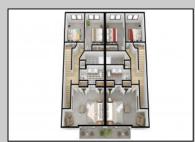

## COMMENTS

The Farragut Road Townhomes project offers premium new construction units in a desirable location, beach block, only steps from the exceptional and wide Wildwood Crest beaches. This coastal modern design highlights 3 bedrooms, 2.2 bathrooms, and multiple exterior decks. The exterior includes vinyl siding and professional landscaping, enhancing curb appeal. The foundation sits above ground level and has a single-car garage ideal for storage and covered parking. Walking in the door, this first-floor space includes an open floor plan perfectly blending a living room, dining area, and kitchen. A spacious deck is accessible through large sliding doors which provide incredible natural sunlight. This level has 9' high ceilings, stainless steel appliances, and high-end cabinets. Moving up the stairs, the second floor has all three bedrooms with 8' vaulted ceilings and wall-to-wall carpeting. The primary bedroom is an ensuite with its own comfortable private deck. This spacious bathroom has double vanities and exceptional tile packages. A rare and unique rooftop deck is ideal for relaxing, entertaining, or hosting. Here you can enjoy beautiful views of the beach and coastline. This bonus room has a wet bar area often used to enjoy vacation days at the beach. The concrete driveway has an additional off-street parking space for ultimate convenience. The habitable area per unit is 2,100sqft, total area per unit 2,600sqft. Experience the best new construction offering in The Crest, make your appointment, and get involved today! Plans and specs are available in associated docs. Hope to be completed late spring, in time for summer season. Taxes and condo fees to be determined.