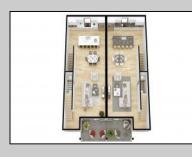

## COMMENTS

The Farragut Road Townhomes project offers premium new construction units in a desirable location, beach block, only steps from the exceptional and wide Wildwood Crest beaches. This coastal modern design highlights 3 bedrooms, 2.2 bathrooms, and multiple exterior decks. The exterior includes vinyl siding and professional landscaping, enhancing curb appeal. The foundation sits above ground level and has a single-car garage ideal for storage and covered parking. Walking in the door, this first-floor space includes an open floor plan perfectly blending a living room, dining area, and kitchen. A spacious deck is accessible through large sliding doors which provide incredible natural sunlight. This level has 9' high ceilings, stainless steel appliances, and high-end cabinets. Moving up the stairs, the second floor has all three bedrooms with 8' vaulted ceilings and wall-to-wall carpeting. The primary bedroom is an ensuite with its own comfortable private deck. This spacious bathroom has double vanities and exceptional tile packages. A rare and unique rooftop deck is ideal for relaxing, entertaining, or hosting. Here you can enjoy beautiful views of the beach and coastline. This bonus room has a wet bar area often used to enjoy vacation days at the beach. The concrete driveway has an additional off-street parking space for ultimate convenience. The habitable area per unit is 2,100sqft, total area per unit 2,600sqft. Experience the best new construction offering in The Crest, make your appointment, and get involved today! Plans and specs are available in associated docs. Hope to be completed late spring, in time for summer season. Taxes and condo fees to be determined.