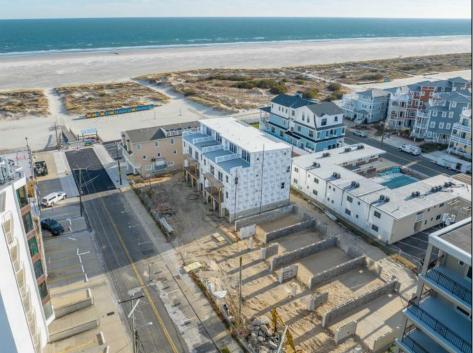

## COMMENTS

The Farragut Road Townhomes project offers premium new construction units in a desirable location, beach block, only steps from the exceptional and wide Wildwood Crest beaches. This coastal modern design highlights 3 bedrooms, 2.2 bathrooms, and multiple exterior decks. The exterior includes vinyl siding and professional landscaping, enhancing curb appeal. The foundation sits above ground level and has a single-car garage ideal for storage and covered parking. Walking in the door, this first-floor space includes an open floor plan perfectly blending a living room, dining area, and kitchen. A spacious deck is accessible through large sliding doors which provide incredible natural sunlight. This level has 9' high ceilings, stainless steel appliances, and high-end cabinets. Moving up the stairs, the second floor has all three bedrooms with 8' vaulted ceilings and wall-to-wall carpeting. The primary bedroom is an ensuite with its own comfortable private deck. This spacious bathroom has double vanities and exceptional tile packages. A rare and unique rooftop deck is ideal for relaxing, entertaining, or hosting. Here you can enjoy beautiful views of the beach and coastline. This bonus room has a wet bar area often used to enjoy vacation days at the beach. The concrete driveway has an additional off-street parking space for ultimate convenience. The habitable area per unit is 2,100sqft, total area per unit 2,600sqft. Experience the best new construction offering in The Crest, make your appointment, and get involved today! Plans and specs are available in associated docs. Hope to be completed late spring, in time for summer season. Taxes and condo fees to be determined.