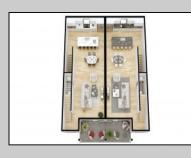

## COMMENTS

The Farragut Road Townhomes project offers premium new construction units in a desirable location, beach block, only steps from the exceptional and wide Wildwood Crest beaches. This coastal modern design highlights 3 bedrooms, 2.2 bathrooms, and multiple exterior decks. The exterior includes vinyl siding and professional landscaping, enhancing curb appeal. The foundation sits above ground level and has a single-car garage ideal for storage and covered parking. Walking in the door, this first-floor space includes an open floor plan perfectly blending a living room, dining area, and kitchen. A spacious deck is accessible through large sliding doors which provide incredible natural sunlight. This level has 9' high ceilings, stainless steel appliances, and high-end cabinets. Moving up the stairs, the second floor has all three bedrooms with 8' vaulted ceilings and wall-to-wall carpeting. The primary bedroom is an ensuite with its own comfortable private deck. This spacious bathroom has double vanities and exceptional tile packages. A rare and unique rooftop deck is ideal for relaxing, entertaining, or hosting. Here you can enjoy beautiful views of the beach and coastline. This bonus room has a wet bar area often used to enjoy vacation days at the beach. The concrete driveway has an additional off-street parking space for ultimate convenience. The habitable area per unit is 2,100sqft, total area per unit 2,600sqft. Experience the best new construction offering in The Crest, make your appointment, and get involved today! Plans and specs are available in associated docs. Hope to be completed late spring, in time for summer season. Taxes and condo fees to be determined.