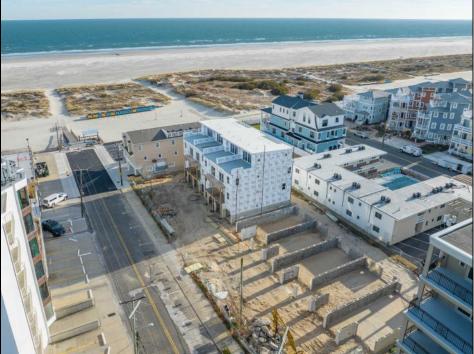

## COMMENTS

The Farragut Road Townhomes project offers premium new construction units in a desirable location, beach block, only steps from the exceptional and wide Wildwood Crest beaches. This coastal modern design highlights 3 bedrooms, 2.2 bathrooms, and multiple exterior decks. The exterior includes vinyl siding and professional landscaping, enhancing curb appeal. The foundation sits above ground level and has a single-car garage ideal for storage and covered parking. Walking in the door, this first-floor space includes an open floor plan perfectly blending a living room, dining area, and kitchen. A spacious deck is accessible through large sliding doors which provide incredible natural sunlight. This level has 9' high ceilings, stainless steel appliances, and high-end cabinets. Moving up the stairs, the second floor has all three bedrooms with 8' vaulted ceilings and wall-to-wall carpeting. The primary bedroom is an ensuite with its own comfortable private deck. This spacious bathroom has double vanities and exceptional tile packages. A rare and unique rooftop deck is ideal for relaxing, entertaining, or hosting. Here you can enjoy beautiful views of the beach and coastline. This bonus room has a wet bar area often used to enjoy vacation days at the beach. The concrete driveway has an additional off-street parking space for ultimate convenience. The habitable area per unit is 2,100sqft, total area per unit 2,600sqft. Experience the best new construction offering in The Crest, make your appointment, and get involved today! Plans and specs are available in associated docs. Hope to be completed late spring, in time for summer season. Taxes and condo fees to be determined.