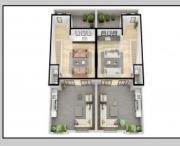

## COMMENTS

The Farragut Road Townhomes project offers premium new construction units in a desirable location, beach block, only steps from the exceptional and wide Wildwood Crest beaches. This coastal modern design highlights 3 bedrooms, 2.2 bathrooms, and multiple exterior decks. The exterior includes vinyl siding and professional landscaping, enhancing curb appeal. The foundation sits above ground level and has a single-car garage ideal for storage and covered parking. Walking in the door, this first-floor space includes an open floor plan perfectly blending a living room, dining area, and kitchen. A spacious deck is accessible through large sliding doors which provide incredible natural sunlight. This level has 9' high ceilings, stainless steel appliances, and high-end cabinets. Moving up the stairs, the second floor has all three bedrooms with 8' vaulted ceilings and wall-to-wall carpeting. The primary bedroom is an ensuite with its own comfortable private deck. This spacious bathroom has double vanities and exceptional tile packages. A rare and unique rooftop deck is ideal for relaxing, entertaining, or hosting. Here you can enjoy beautiful views of the beach and coastline. This bonus room has a wet bar area often used to enjoy vacation days at the beach. The concrete driveway has an additional off-street parking space for ultimate convenience. The habitable area per unit is 2,100sqft, total area per unit 2,600sqft. Experience the best new construction offering in The Crest, make your appointment, and get involved today! Plans and specs are available in associated docs. Hope to be completed late spring, in time for summer season. Taxes and condo fees to be determined.