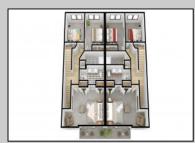

## COMMENTS

The Farragut Road Townhomes project offers premium new construction units in a desirable location, beach block, only steps from the exceptional and wide Wildwood Crest beaches. This coastal modern design highlights 3 bedrooms, 2.2 bathrooms, and multiple exterior decks. The exterior includes vinyl siding and professional landscaping, enhancing curb appeal. The foundation sits above ground level and has a single-car garage ideal for storage and covered parking. Walking in the door, this first-floor space includes an open floor plan perfectly blending a living room, dining area, and kitchen. A spacious deck is accessible through large sliding doors which provide incredible natural sunlight. This level has 9' high ceilings, stainless steel appliances, and high-end cabinets. Moving up the stairs, the second floor has all three bedrooms with 8' vaulted ceilings and wall-to-wall carpeting. The primary bedroom is an ensuite with its own comfortable private deck. This spacious bathroom has double vanities and exceptional tile packages. A rare and unique rooftop deck is ideal for relaxing, entertaining, or hosting. Here you can enjoy beautiful views of the beach and coastline. This bonus room has a wet bar area often used to enjoy vacation days at the beach. The concrete driveway has an additional off-street parking space for ultimate convenience. The habitable area per unit is 2,100sqft, total area per unit 2,600sqft. Experience the best new construction offering in The Crest, make your appointment, and get involved today! Plans and specs are available in associated docs. Hope to be completed late spring, in time for summer season. Taxes and condo fees to be determined.