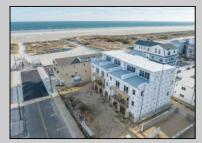

## COMMENTS

The Farragut Road Townhomes project offers premium new construction units in a desirable location, beach block, only steps from the exceptional and wide Wildwood Crest beaches. This coastal modern design highlights 3 bedrooms, 2.2 bathrooms, and multiple exterior decks. The exterior includes vinyl siding and professional landscaping, enhancing curb appeal. The foundation sits above ground level and has a single-car garage ideal for storage and covered parking. Walking in the door, this first-floor space includes an open floor plan perfectly blending a living room, dining area, and kitchen. A spacious deck is accessible through large sliding doors which provide incredible natural sunlight. This level has 9' high ceilings, stainless steel appliances, and high-end cabinets. Moving up the stairs, the second floor has all three bedrooms with 8' vaulted ceilings and wall-to-wall carpeting. The primary bedroom is an ensuite with its own comfortable private deck. This spacious bathroom has double vanities and exceptional tile packages. A rare and unique rooftop deck is ideal for relaxing, entertaining, or hosting. Here you can enjoy beautiful views of the beach and coastline. This bonus room has a wet bar area often used to enjoy vacation days at the beach. The concrete driveway has an additional off-street parking space for ultimate convenience. The habitable area per unit is 2,100sqft, total area per unit 2,600sqft. Experience the best new construction offering in The Crest, make your appointment, and get involved today! Plans and specs are available in associated docs. Hope to be completed late spring, in time for summer season. Taxes and condo fees to be determined.