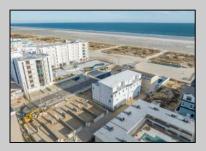

## COMMENTS

The Farragut Road Townhomes project offers premium new construction units in a desirable location, beach block, only steps from the exceptional and wide Wildwood Crest beaches. This coastal modern design highlights 3 bedrooms, 2.2 bathrooms, and multiple exterior decks. The exterior includes vinyl siding and professional landscaping, enhancing curb appeal. The foundation sits above ground level and has a single-car garage ideal for storage and covered parking. Walking in the door, this first-floor space includes an open floor plan perfectly blending a living room, dining area, and kitchen. A spacious deck is accessible through large sliding doors which provide incredible natural sunlight. This level has 9' high ceilings, stainless steel appliances, and high-end cabinets. Moving up the stairs, the second floor has all three bedrooms with 8' vaulted ceilings and wall-to-wall carpeting. The primary bedroom is an ensuite with its own comfortable private deck. This spacious bathroom has double vanities and exceptional tile packages. A rare and unique rooftop deck is ideal for relaxing, entertaining, or hosting. Here you can enjoy beautiful views of the beach and coastline. This bonus room has a wet bar area often used to enjoy vacation days at the beach. The concrete driveway has an additional off-street parking space for ultimate convenience. The habitable area per unit is 2,100sqft, total area per unit 2,600sqft. Experience the best new construction offering in The Crest, make your appointment, and get involved today! Plans and specs are available in associated docs. Hope to be completed late spring, in time for summer season. Taxes and condo fees to be determined.