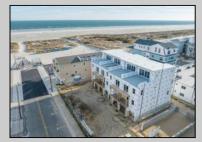

## COMMENTS

The Farragut Road Townhomes project offers premium new construction units in a desirable location, beach block, only steps from the exceptional and wide Wildwood Crest beaches. This coastal modern design highlights 3 bedrooms, 2.2 bathrooms, and multiple exterior decks. The exterior includes vinyl siding and professional landscaping, enhancing curb appeal. The foundation sits above ground level and has a single-car garage ideal for storage and covered parking. Walking in the door, this first-floor space includes an open floor plan perfectly blending a living room, dining area, and kitchen. A spacious deck is accessible through large sliding doors which provide incredible natural sunlight. This level has 9' high ceilings, stainless steel appliances, and high-end cabinets. Moving up the stairs, the second floor has all three bedrooms with 8' vaulted ceilings and wall-to-wall carpeting. The primary bedroom is an ensuite with its own comfortable private deck. This spacious bathroom has double vanities and exceptional tile packages. A rare and unique rooftop deck is ideal for relaxing, entertaining, or hosting. Here you can enjoy beautiful views of the beach and coastline. This bonus room has a wet bar area often used to enjoy vacation days at the beach. The concrete driveway has an additional off-street parking space for ultimate convenience. The habitable area per unit is 2,100sqft, total area per unit 2,600sqft. Experience the best new construction offering in The Crest, make your appointment, and get involved today! Plans and specs are available in associated docs. Hope to be completed late spring, in time for summer season. Taxes and condo fees to be determined.