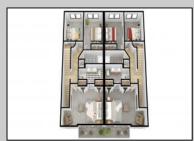

## COMMENTS

The Farragut Road Townhomes project offers premium new construction units in a desirable location, beach block, only steps from the exceptional and wide Wildwood Crest beaches. This coastal modern design highlights 3 bedrooms, 2.2 bathrooms, and multiple exterior decks. The exterior includes vinyl siding and professional landscaping, enhancing curb appeal. The foundation sits above ground level and has a single-car garage ideal for storage and covered parking. Walking in the door, this first-floor space includes an open floor plan perfectly blending a living room, dining area, and kitchen. A spacious deck is accessible through large sliding doors which provide incredible natural sunlight. This level has 9' high ceilings, stainless steel appliances, and high-end cabinets. Moving up the stairs, the second floor has all three bedrooms with 8' vaulted ceilings and wall-to-wall carpeting. The primary bedroom is an ensuite with its own comfortable private deck. This spacious bathroom has double vanities and exceptional tile packages. A rare and unique rooftop deck is ideal for relaxing, entertaining, or hosting. Here you can enjoy beautiful views of the beach and coastline. This bonus room has a wet bar area often used to enjoy vacation days at the beach. The concrete driveway has an additional off-street parking space for ultimate convenience. The habitable area per unit is 2,100sqft, total area per unit 2,600sqft. Experience the best new construction offering in The Crest, make your appointment, and get involved today! Plans and specs are available in associated docs. Hope to be completed late spring, in time for summer season. Taxes and condo fees to be determined.