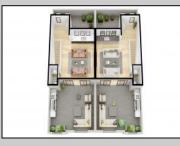

## COMMENTS

The Farragut Road Townhomes project offers premium new construction units in a desirable location, beach block, only steps from the exceptional and wide Wildwood Crest beaches. This coastal modern design highlights 3 bedrooms, 2.2 bathrooms, and multiple exterior decks. The exterior includes vinyl siding and professional landscaping, enhancing curb appeal. The foundation sits above ground level and has a single-car garage ideal for storage and covered parking. Walking in the door, this first-floor space includes an open floor plan perfectly blending a living room, dining area, and kitchen. A spacious deck is accessible through large sliding doors which provide incredible natural sunlight. This level has 9' high ceilings, stainless steel appliances, and high-end cabinets. Moving up the stairs, the second floor has all three bedrooms with 8' vaulted ceilings and wall-to-wall carpeting. The primary bedroom is an ensuite with its own comfortable private deck. This spacious bathroom has double vanities and exceptional tile packages. A rare and unique rooftop deck is ideal for relaxing, entertaining, or hosting. Here you can enjoy beautiful views of the beach and coastline. This bonus room has a wet bar area often used to enjoy vacation days at the beach. The concrete driveway has an additional off-street parking space for ultimate convenience. The habitable area per unit is 2,100sqft, total area per unit 2,600sqft. Experience the best new construction offering in The Crest, make your appointment, and get involved today! Plans and specs are available in associated docs. Hope to be completed late spring, in time for summer season. Taxes and condo fees to be determined.