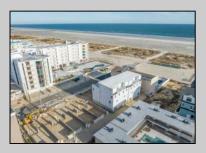

## COMMENTS

The Farragut Road Townhomes project offers premium new construction units in a desirable location, beach block, only steps from the exceptional and wide Wildwood Crest beaches. This coastal modern design highlights 3 bedrooms, 2.2 bathrooms, and multiple exterior decks. The exterior includes vinyl siding and professional landscaping, enhancing curb appeal. The foundation sits above ground level and has a single-car garage ideal for storage and covered parking. Walking in the door, this first-floor space includes an open floor plan perfectly blending a living room, dining area, and kitchen. A spacious deck is accessible through large sliding doors which provide incredible natural sunlight. This level has 9' high ceilings, stainless steel appliances, and high-end cabinets. Moving up the stairs, the second floor has all three bedrooms with 8' vaulted ceilings and wall-to-wall carpeting. The primary bedroom is an ensuite with its own comfortable private deck. This spacious bathroom has double vanities and exceptional tile packages. A rare and unique rooftop deck is ideal for relaxing, entertaining, or hosting. Here you can enjoy beautiful views of the beach and coastline. This bonus room has a wet bar area often used to enjoy vacation days at the beach. The concrete driveway has an additional off-street parking space for ultimate convenience. The habitable area per unit is 2,100sqft, total area per unit 2,600sqft. Experience the best new construction offering in The Crest, make your appointment, and get involved today! Plans and specs are available in associated docs. Hope to be completed late spring, in time for summer season. Taxes and condo fees to be determined.