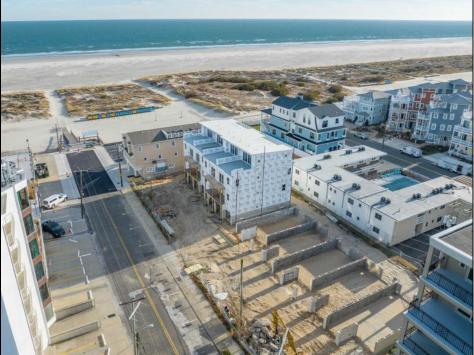

## COMMENTS

The Farragut Road Townhomes project offers premium new construction units in a desirable location, beach block, only steps from the exceptional and wide Wildwood Crest beaches. This coastal modern design highlights 3 bedrooms, 2.2 bathrooms, and multiple exterior decks. The exterior includes vinyl siding and professional landscaping, enhancing curb appeal. The foundation sits above ground level and has a single-car garage ideal for storage and covered parking. Walking in the door, this first-floor space includes an open floor plan perfectly blending a living room, dining area, and kitchen. A spacious deck is accessible through large sliding doors which provide incredible natural sunlight. This level has 9' high ceilings, stainless steel appliances, and high-end cabinets. Moving up the stairs, the second floor has all three bedrooms with 8' vaulted ceilings and wall-to-wall carpeting. The primary bedroom is an ensuite with its own comfortable private deck. This spacious bathroom has double vanities and exceptional tile packages. A rare and unique rooftop deck is ideal for relaxing, entertaining, or hosting. Here you can enjoy beautiful views of the beach and coastline. This bonus room has a wet bar area often used to enjoy vacation days at the beach. The concrete driveway has an additional off-street parking space for ultimate convenience. The habitable area per unit is 2,100sqft, total area per unit 2,600sqft. Experience the best new construction offering in The Crest, make your appointment, and get involved today! Plans and specs are available in associated docs. Hope to be completed late spring, in time for summer season. Taxes and condo fees to be determined.