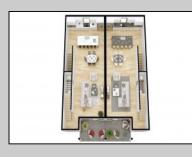

## COMMENTS

The Farragut Road Townhomes project offers premium new construction units in a desirable location, beach block, only steps from the exceptional and wide Wildwood Crest beaches. This coastal modern design highlights 3 bedrooms, 2.2 bathrooms, and multiple exterior decks. The exterior includes vinyl siding and professional landscaping, enhancing curb appeal. The foundation sits above ground level and has a single-car garage ideal for storage and covered parking. Walking in the door, this first-floor space includes an open floor plan perfectly blending a living room, dining area, and kitchen. A spacious deck is accessible through large sliding doors which provide incredible natural sunlight. This level has 9' high ceilings, stainless steel appliances, and high-end cabinets. Moving up the stairs, the second floor has all three bedrooms with 8' vaulted ceilings and wall-to-wall carpeting. The primary bedroom is an ensuite with its own comfortable private deck. This spacious bathroom has double vanities and exceptional tile packages. A rare and unique rooftop deck is ideal for relaxing, entertaining, or hosting. Here you can enjoy beautiful views of the beach and coastline. This bonus room has a wet bar area often used to enjoy vacation days at the beach. The concrete driveway has an additional off-street parking space for ultimate convenience. The habitable area per unit is 2,100sqft, total area per unit 2,600sqft. Experience the best new construction offering in The Crest, make your appointment, and get involved today! Plans and specs are available in associated docs. Hope to be completed late spring, in time for summer season. Taxes and condo fees to be determined.