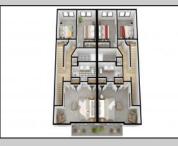

## COMMENTS

The Farragut Road Townhomes project offers premium new construction units in a desirable location, beach block, only steps from the exceptional and wide Wildwood Crest beaches. This coastal modern design highlights 3 bedrooms, 2.2 bathrooms, and multiple exterior decks. The exterior includes vinyl siding and professional landscaping, enhancing curb appeal. The foundation sits above ground level and has a single-car garage ideal for storage and covered parking. Walking in the door, this first-floor space includes an open floor plan perfectly blending a living room, dining area, and kitchen. A spacious deck is accessible through large sliding doors which provide incredible natural sunlight. This level has 9' high ceilings, stainless steel appliances, and high-end cabinets. Moving up the stairs, the second floor has all three bedrooms with 8' vaulted ceilings and wall-to-wall carpeting. The primary bedroom is an ensuite with its own comfortable private deck. This spacious bathroom has double vanities and exceptional tile packages. A rare and unique rooftop deck is ideal for relaxing, entertaining, or hosting. Here you can enjoy beautiful views of the beach and coastline. This bonus room has a wet bar area often used to enjoy vacation days at the beach. The concrete driveway has an additional off-street parking space for ultimate convenience. The habitable area per unit is 2,100sqft, total area per unit 2,600sqft. Experience the best new construction offering in The Crest, make your appointment, and get involved today! Plans and specs are available in associated docs. Hope to be completed late spring, in time for summer season. Taxes and condo fees to be determined.