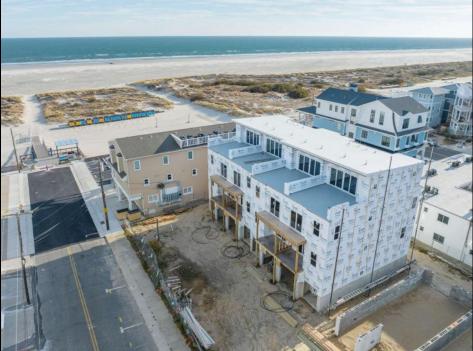

## COMMENTS

The Farragut Road Townhomes project offers premium new construction units in a desirable location, beach block, only steps from the exceptional and wide Wildwood Crest beaches. This coastal modern design highlights 3 bedrooms, 2.2 bathrooms, and multiple exterior decks. The exterior includes vinyl siding and professional landscaping, enhancing curb appeal. The foundation sits above ground level and has a single-car garage ideal for storage and covered parking. Walking in the door, this first-floor space includes an open floor plan perfectly blending a living room, dining area, and kitchen. A spacious deck is accessible through large sliding doors which provide incredible natural sunlight. This level has 9' high ceilings, stainless steel appliances, and high-end cabinets. Moving up the stairs, the second floor has all three bedrooms with 8' vaulted ceilings and wall-to-wall carpeting. The primary bedroom is an ensuite with its own comfortable private deck. This spacious bathroom has double vanities and exceptional tile packages. A rare and unique rooftop deck is ideal for relaxing, entertaining, or hosting. Here you can enjoy beautiful views of the beach and coastline. This bonus room has a wet bar area often used to enjoy vacation days at the beach. The concrete driveway has an additional off-street parking space for ultimate convenience. The habitable area per unit is 2,100sqft, total area per unit 2,600sqft. Experience the best new construction offering in The Crest, make your appointment, and get involved today! Plans and specs are available in associated docs. Hope to be completed late spring, in time for summer season. Taxes and condo fees to be determined.