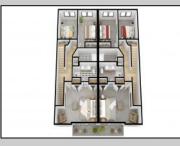

## COMMENTS

The Farragut Road Townhomes project offers premium new construction units in a desirable location, beach block, only steps from the exceptional and wide Wildwood Crest beaches. This coastal modern design highlights 3 bedrooms, 2.2 bathrooms, and multiple exterior decks. The exterior includes vinyl siding and professional landscaping, enhancing curb appeal. The foundation sits above ground level and has a single-car garage ideal for storage and covered parking. Walking in the door, this first-floor space includes an open floor plan perfectly blending a living room, dining area, and kitchen. A spacious deck is accessible through large sliding doors which provide incredible natural sunlight. This level has 9' high ceilings, stainless steel appliances, and high-end cabinets. Moving up the stairs, the second floor has all three bedrooms with 8' vaulted ceilings and wall-to-wall carpeting. The primary bedroom is an ensuite with its own comfortable private deck. This spacious bathroom has double vanities and exceptional tile packages. A rare and unique rooftop deck is ideal for relaxing, entertaining, or hosting. Here you can enjoy beautiful views of the beach and coastline. This bonus room has a wet bar area often used to enjoy vacation days at the beach. The concrete driveway has an additional off-street parking space for ultimate convenience. The habitable area per unit is 2,100sqft, total area per unit 2,600sqft. Experience the best new construction offering in The Crest, make your appointment, and get involved today! Plans and specs are available in associated docs. Hope to be completed late spring, in time for summer season. Taxes and condo fees to be determined.