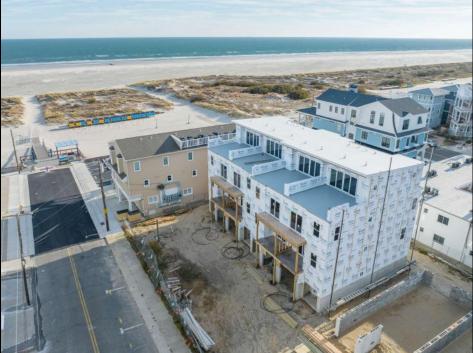

## COMMENTS

The Farragut Road Townhomes project offers premium new construction units in a desirable location, beach block, only steps from the exceptional and wide Wildwood Crest beaches. This coastal modern design highlights 3 bedrooms, 2.2 bathrooms, and multiple exterior decks. The exterior includes vinyl siding and professional landscaping, enhancing curb appeal. The foundation sits above ground level and has a single-car garage ideal for storage and covered parking. Walking in the door, this first-floor space includes an open floor plan perfectly blending a living room, dining area, and kitchen. A spacious deck is accessible through large sliding doors which provide incredible natural sunlight. This level has 9' high ceilings, stainless steel appliances, and high-end cabinets. Moving up the stairs, the second floor has all three bedrooms with 8' vaulted ceilings and wall-to-wall carpeting. The primary bedroom is an ensuite with its own comfortable private deck. This spacious bathroom has double vanities and exceptional tile packages. A rare and unique rooftop deck is ideal for relaxing, entertaining, or hosting. Here you can enjoy beautiful views of the beach and coastline. This bonus room has a wet bar area often used to enjoy vacation days at the beach. The concrete driveway has an additional off-street parking space for ultimate convenience. The habitable area per unit is 2,100sqft, total area per unit 2,600sqft. Experience the best new construction offering in The Crest, make your appointment, and get involved today! Plans and specs are available in associated docs. Hope to be completed late spring, in time for summer season. Taxes and condo fees to be determined.