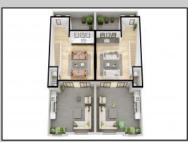

## COMMENTS

The Farragut Road Townhomes project offers premium new construction units in a desirable location, beach block, only steps from the exceptional and wide Wildwood Crest beaches. This coastal modern design highlights 3 bedrooms, 2.2 bathrooms, and multiple exterior decks. The exterior includes vinyl siding and professional landscaping, enhancing curb appeal. The foundation sits above ground level and has a single-car garage ideal for storage and covered parking. Walking in the door, this first-floor space includes an open floor plan perfectly blending a living room, dining area, and kitchen. A spacious deck is accessible through large sliding doors which provide incredible natural sunlight. This level has 9' high ceilings, stainless steel appliances, and high-end cabinets. Moving up the stairs, the second floor has all three bedrooms with 8' vaulted ceilings and wall-to-wall carpeting. The primary bedroom is an ensuite with its own comfortable private deck. This spacious bathroom has double vanities and exceptional tile packages. A rare and unique rooftop deck is ideal for relaxing, entertaining, or hosting. Here you can enjoy beautiful views of the beach and coastline. This bonus room has a wet bar area often used to enjoy vacation days at the beach. The concrete driveway has an additional off-street parking space for ultimate convenience. The habitable area per unit is 2,100sqft, total area per unit 2,600sqft. Experience the best new construction offering in The Crest, make your appointment, and get involved today! Plans and specs are available in associated docs. Hope to be completed late spring, in time for summer season. Taxes and condo fees to be determined.