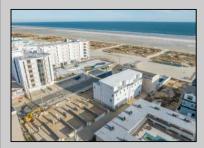

## COMMENTS

The Farragut Road Townhomes project offers premium new construction units in a desirable location, beach block, only steps from the exceptional and wide Wildwood Crest beaches. This coastal modern design highlights 3 bedrooms, 2.2 bathrooms, and multiple exterior decks. The exterior includes vinyl siding and professional landscaping, enhancing curb appeal. The foundation sits above ground level and has a single-car garage ideal for storage and covered parking. Walking in the door, this first-floor space includes an open floor plan perfectly blending a living room, dining area, and kitchen. A spacious deck is accessible through large sliding doors which provide incredible natural sunlight. This level has 9' high ceilings, stainless steel appliances, and high-end cabinets. Moving up the stairs, the second floor has all three bedrooms with 8' vaulted ceilings and wall-to-wall carpeting. The primary bedroom is an ensuite with its own comfortable private deck. This spacious bathroom has double vanities and exceptional tile packages. A rare and unique rooftop deck is ideal for relaxing, entertaining, or hosting. Here you can enjoy beautiful views of the beach and coastline. This bonus room has a wet bar area often used to enjoy vacation days at the beach. The concrete driveway has an additional off-street parking space for ultimate convenience. The habitable area per unit is 2,100sqft, total area per unit 2,600sqft. Experience the best new construction offering in The Crest, make your appointment, and get involved today! Plans and specs are available in associated docs. Hope to be completed late spring, in time for summer season. Taxes and condo fees to be determined.