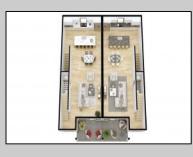

## COMMENTS

The Farragut Road Townhomes project offers premium new construction units in a desirable location, beach block, only steps from the exceptional and wide Wildwood Crest beaches. This coastal modern design highlights 3 bedrooms, 2.2 bathrooms, and multiple exterior decks. The exterior includes vinyl siding and professional landscaping, enhancing curb appeal. The foundation sits above ground level and has a single-car garage ideal for storage and covered parking. Walking in the door, this first-floor space includes an open floor plan perfectly blending a living room, dining area, and kitchen. A spacious deck is accessible through large sliding doors which provide incredible natural sunlight. This level has 9' high ceilings, stainless steel appliances, and high-end cabinets. Moving up the stairs, the second floor has all three bedrooms with 8' vaulted ceilings and wall-to-wall carpeting. The primary bedroom is an ensuite with its own comfortable private deck. This spacious bathroom has double vanities and exceptional tile packages. A rare and unique rooftop deck is ideal for relaxing, entertaining, or hosting. Here you can enjoy beautiful views of the beach and coastline. This bonus room has a wet bar area often used to enjoy vacation days at the beach. The concrete driveway has an additional off-street parking space for ultimate convenience. The habitable area per unit is 2,100sqft, total area per unit 2,600sqft. Experience the best new construction offering in The Crest, make your appointment, and get involved today! Plans and specs are available in associated docs. Hope to be completed late spring, in time for summer season. Taxes and condo fees to be determined.