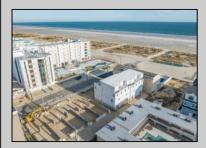

## COMMENTS

The Farragut Road Townhomes project offers premium new construction units in a desirable location, beach block, only steps from the exceptional and wide Wildwood Crest beaches. This coastal modern design highlights 3 bedrooms, 2.2 bathrooms, and multiple exterior decks. The exterior includes vinyl siding and professional landscaping, enhancing curb appeal. The foundation sits above ground level and has a single-car garage ideal for storage and covered parking. Walking in the door, this first-floor space includes an open floor plan perfectly blending a living room, dining area, and kitchen. A spacious deck is accessible through large sliding doors which provide incredible natural sunlight. This level has 9' high ceilings, stainless steel appliances, and high-end cabinets. Moving up the stairs, the second floor has all three bedrooms with 8' vaulted ceilings and wall-to-wall carpeting. The primary bedroom is an ensuite with its own comfortable private deck. This spacious bathroom has double vanities and exceptional tile packages. A rare and unique rooftop deck is ideal for relaxing, entertaining, or hosting. Here you can enjoy beautiful views of the beach and coastline. This bonus room has a wet bar area often used to enjoy vacation days at the beach. The concrete driveway has an additional off-street parking space for ultimate convenience. The habitable area per unit is 2,100sqft, total area per unit 2,600sqft. Experience the best new construction offering in The Crest, make your appointment, and get involved today! Plans and specs are available in associated docs. Hope to be completed late spring, in time for summer season. Taxes and condo fees to be determined.