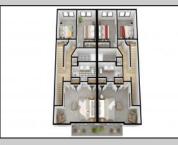

## COMMENTS

The Farragut Road Townhomes project offers premium new construction units in a desirable location, beach block, only steps from the exceptional and wide Wildwood Crest beaches. This coastal modern design highlights 3 bedrooms, 2.2 bathrooms, and multiple exterior decks. The exterior includes vinyl siding and professional landscaping, enhancing curb appeal. The foundation sits above ground level and has a single-car garage ideal for storage and covered parking. Walking in the door, this first-floor space includes an open floor plan perfectly blending a living room, dining area, and kitchen. A spacious deck is accessible through large sliding doors which provide incredible natural sunlight. This level has 9' high ceilings, stainless steel appliances, and high-end cabinets. Moving up the stairs, the second floor has all three bedrooms with 8' vaulted ceilings and wall-to-wall carpeting. The primary bedroom is an ensuite with its own comfortable private deck. This spacious bathroom has double vanities and exceptional tile packages. A rare and unique rooftop deck is ideal for relaxing, entertaining, or hosting. Here you can enjoy beautiful views of the beach and coastline. This bonus room has a wet bar area often used to enjoy vacation days at the beach. The concrete driveway has an additional off-street parking space for ultimate convenience. The habitable area per unit is 2,100sqft, total area per unit 2,600sqft. Experience the best new construction offering in The Crest, make your appointment, and get involved today! Plans and specs are available in associated docs. Hope to be completed late spring, in time for summer season. Taxes and condo fees to be determined.