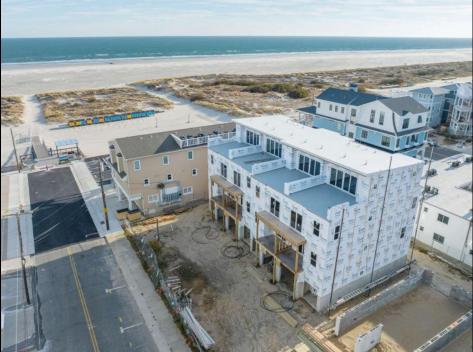

## COMMENTS

The Farragut Road Townhomes project offers premium new construction units in a desirable location, beach block, only steps from the exceptional and wide Wildwood Crest beaches. This coastal modern design highlights 3 bedrooms, 2.2 bathrooms, and multiple exterior decks. The exterior includes vinyl siding and professional landscaping, enhancing curb appeal. The foundation sits above ground level and has a single-car garage ideal for storage and covered parking. Walking in the door, this first-floor space includes an open floor plan perfectly blending a living room, dining area, and kitchen. A spacious deck is accessible through large sliding doors which provide incredible natural sunlight. This level has 9' high ceilings, stainless steel appliances, and high-end cabinets. Moving up the stairs, the second floor has all three bedrooms with 8' vaulted ceilings and wall-to-wall carpeting. The primary bedroom is an ensuite with its own comfortable private deck. This spacious bathroom has double vanities and exceptional tile packages. A rare and unique rooftop deck is ideal for relaxing, entertaining, or hosting. Here you can enjoy beautiful views of the beach and coastline. This bonus room has a wet bar area often used to enjoy vacation days at the beach. The concrete driveway has an additional off-street parking space for ultimate convenience. The habitable area per unit is 2,100sqft, total area per unit 2,600sqft. Experience the best new construction offering in The Crest, make your appointment, and get involved today! Plans and specs are available in associated docs. Hope to be completed late spring, in time for summer season. Taxes and condo fees to be determined.