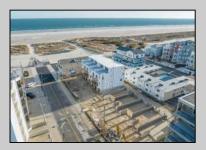

## COMMENTS

The Farragut Road Townhomes project offers premium new construction units in a desirable location, beach block, only steps from the exceptional and wide Wildwood Crest beaches. This coastal modern design highlights 3 bedrooms, 2.2 bathrooms, and multiple exterior decks. The exterior includes vinyl siding and professional landscaping, enhancing curb appeal. The foundation sits above ground level and has a single-car garage ideal for storage and covered parking. Walking in the door, this first-floor space includes an open floor plan perfectly blending a living room, dining area, and kitchen. A spacious deck is accessible through large sliding doors which provide incredible natural sunlight. This level has 9' high ceilings, stainless steel appliances, and high-end cabinets. Moving up the stairs, the second floor has all three bedrooms with 8' vaulted ceilings and wall-to-wall carpeting. The primary bedroom is an ensuite with its own comfortable private deck. This spacious bathroom has double vanities and exceptional tile packages. A rare and unique rooftop deck is ideal for relaxing, entertaining, or hosting. Here you can enjoy beautiful views of the beach and coastline. This bonus room has a wet bar area often used to enjoy vacation days at the beach. The concrete driveway has an additional off-street parking space for ultimate convenience. The habitable area per unit is 2,100sqft, total area per unit 2,600sqft. Experience the best new construction offering in The Crest, make your appointment, and get involved today! Plans and specs are available in associated docs. Hope to be completed late spring, in time for summer season. Taxes and condo fees to be determined.