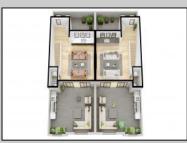

## COMMENTS

The Farragut Road Townhomes project offers premium new construction units in a desirable location, beach block, only steps from the exceptional and wide Wildwood Crest beaches. This coastal modern design highlights 3 bedrooms, 2.2 bathrooms, and multiple exterior decks. The exterior includes vinyl siding and professional landscaping, enhancing curb appeal. The foundation sits above ground level and has a single-car garage ideal for storage and covered parking. Walking in the door, this first-floor space includes an open floor plan perfectly blending a living room, dining area, and kitchen. A spacious deck is accessible through large sliding doors which provide incredible natural sunlight. This level has 9' high ceilings, stainless steel appliances, and high-end cabinets. Moving up the stairs, the second floor has all three bedrooms with 8' vaulted ceilings and wall-to-wall carpeting. The primary bedroom is an ensuite with its own comfortable private deck. This spacious bathroom has double vanities and exceptional tile packages. A rare and unique rooftop deck is ideal for relaxing, entertaining, or hosting. Here you can enjoy beautiful views of the beach and coastline. This bonus room has a wet bar area often used to enjoy vacation days at the beach. The concrete driveway has an additional off-street parking space for ultimate convenience. The habitable area per unit is 2,100sqft, total area per unit 2,600sqft. Experience the best new construction offering in The Crest, make your appointment, and get involved today! Plans and specs are available in associated docs. Hope to be completed late spring, in time for summer season. Taxes and condo fees to be determined.