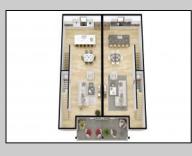

## COMMENTS

The Farragut Road Townhomes project offers premium new construction units in a desirable location, beach block, only steps from the exceptional and wide Wildwood Crest beaches. This coastal modern design highlights 3 bedrooms, 2.2 bathrooms, and multiple exterior decks. The exterior includes vinyl siding and professional landscaping, enhancing curb appeal. The foundation sits above ground level and has a single-car garage ideal for storage and covered parking. Walking in the door, this first-floor space includes an open floor plan perfectly blending a living room, dining area, and kitchen. A spacious deck is accessible through large sliding doors which provide incredible natural sunlight. This level has 9' high ceilings, stainless steel appliances, and high-end cabinets. Moving up the stairs, the second floor has all three bedrooms with 8' vaulted ceilings and wall-to-wall carpeting. The primary bedroom is an ensuite with its own comfortable private deck. This spacious bathroom has double vanities and exceptional tile packages. A rare and unique rooftop deck is ideal for relaxing, entertaining, or hosting. Here you can enjoy beautiful views of the beach and coastline. This bonus room has a wet bar area often used to enjoy vacation days at the beach. The concrete driveway has an additional off-street parking space for ultimate convenience. The habitable area per unit is 2,100sqft, total area per unit 2,600sqft. Experience the best new construction offering in The Crest, make your appointment, and get involved today! Plans and specs are available in associated docs. Hope to be completed late spring, in time for summer season. Taxes and condo fees to be determined.