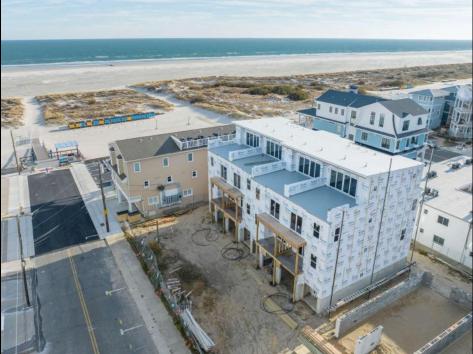

## COMMENTS

The Farragut Road Townhomes project offers premium new construction units in a desirable location, beach block, only steps from the exceptional and wide Wildwood Crest beaches. This coastal modern design highlights 3 bedrooms, 2.2 bathrooms, and multiple exterior decks. The exterior includes vinyl siding and professional landscaping, enhancing curb appeal. The foundation sits above ground level and has a single-car garage ideal for storage and covered parking. Walking in the door, this first-floor space includes an open floor plan perfectly blending a living room, dining area, and kitchen. A spacious deck is accessible through large sliding doors which provide incredible natural sunlight. This level has 9' high ceilings, stainless steel appliances, and high-end cabinets. Moving up the stairs, the second floor has all three bedrooms with 8' vaulted ceilings and wall-to-wall carpeting. The primary bedroom is an ensuite with its own comfortable private deck. This spacious bathroom has double vanities and exceptional tile packages. A rare and unique rooftop deck is ideal for relaxing, entertaining, or hosting. Here you can enjoy beautiful views of the beach and coastline. This bonus room has a wet bar area often used to enjoy vacation days at the beach. The concrete driveway has an additional off-street parking space for ultimate convenience. The habitable area per unit is 2,100sqft, total area per unit 2,600sqft. Experience the best new construction offering in The Crest, make your appointment, and get involved today! Plans and specs are available in associated docs. Hope to be completed late spring, in time for summer season. Taxes and condo fees to be determined.