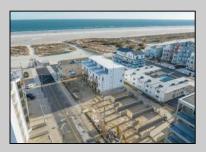

## COMMENTS

The Farragut Road Townhomes project offers premium new construction units in a desirable location, beach block, only steps from the exceptional and wide Wildwood Crest beaches. This coastal modern design highlights 3 bedrooms, 2.2 bathrooms, and multiple exterior decks. The exterior includes vinyl siding and professional landscaping, enhancing curb appeal. The foundation sits above ground level and has a single-car garage ideal for storage and covered parking. Walking in the door, this first-floor space includes an open floor plan perfectly blending a living room, dining area, and kitchen. A spacious deck is accessible through large sliding doors which provide incredible natural sunlight. This level has 9' high ceilings, stainless steel appliances, and high-end cabinets. Moving up the stairs, the second floor has all three bedrooms with 8' vaulted ceilings and wall-to-wall carpeting. The primary bedroom is an ensuite with its own comfortable private deck. This spacious bathroom has double vanities and exceptional tile packages. A rare and unique rooftop deck is ideal for relaxing, entertaining, or hosting. Here you can enjoy beautiful views of the beach and coastline. This bonus room has a wet bar area often used to enjoy vacation days at the beach. The concrete driveway has an additional off-street parking space for ultimate convenience. The habitable area per unit is 2,100sqft, total area per unit 2,600sqft. Experience the best new construction offering in The Crest, make your appointment, and get involved today! Plans and specs are available in associated docs. Hope to be completed late spring, in time for summer season. Taxes and condo fees to be determined.