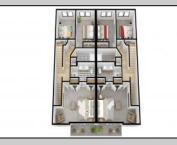

## COMMENTS

The Farragut Road Townhomes project offers premium new construction units in a desirable location, beach block, only steps from the exceptional and wide Wildwood Crest beaches. This coastal modern design highlights 3 bedrooms, 2.2 bathrooms, and multiple exterior decks. The exterior includes vinyl siding and professional landscaping, enhancing curb appeal. The foundation sits above ground level and has a single-car garage ideal for storage and covered parking. Walking in the door, this first-floor space includes an open floor plan perfectly blending a living room, dining area, and kitchen. A spacious deck is accessible through large sliding doors which provide incredible natural sunlight. This level has 9' high ceilings, stainless steel appliances, and high-end cabinets. Moving up the stairs, the second floor has all three bedrooms with 8' vaulted ceilings and wall-to-wall carpeting. The primary bedroom is an ensuite with its own comfortable private deck. This spacious bathroom has double vanities and exceptional tile packages. A rare and unique rooftop deck is ideal for relaxing, entertaining, or hosting. Here you can enjoy beautiful views of the beach and coastline. This bonus room has a wet bar area often used to enjoy vacation days at the beach. The concrete driveway has an additional off-street parking space for ultimate convenience. The habitable area per unit is 2,100sqft, total area per unit 2,600sqft. Experience the best new construction offering in The Crest, make your appointment, and get involved today! Plans and specs are available in associated docs. Hope to be completed late spring, in time for summer season. Taxes and condo fees to be determined.