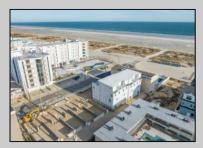

## COMMENTS

The Farragut Road Townhomes project offers premium new construction units in a desirable location, beach block, only steps from the exceptional and wide Wildwood Crest beaches. This coastal modern design highlights 3 bedrooms, 2.2 bathrooms, and multiple exterior decks. The exterior includes vinyl siding and professional landscaping, enhancing curb appeal. The foundation sits above ground level and has a single-car garage ideal for storage and covered parking. Walking in the door, this first-floor space includes an open floor plan perfectly blending a living room, dining area, and kitchen. A spacious deck is accessible through large sliding doors which provide incredible natural sunlight. This level has 9' high ceilings, stainless steel appliances, and high-end cabinets. Moving up the stairs, the second floor has all three bedrooms with 8' vaulted ceilings and wall-to-wall carpeting. The primary bedroom is an ensuite with its own comfortable private deck. This spacious bathroom has double vanities and exceptional tile packages. A rare and unique rooftop deck is ideal for relaxing, entertaining, or hosting. Here you can enjoy beautiful views of the beach and coastline. This bonus room has a wet bar area often used to enjoy vacation days at the beach. The concrete driveway has an additional off-street parking space for ultimate convenience. The habitable area per unit is 2,100sqft, total area per unit 2,600sqft. Experience the best new construction offering in The Crest, make your appointment, and get involved today! Plans and specs are available in associated docs. Hope to be completed late spring, in time for summer season. Taxes and condo fees to be determined.