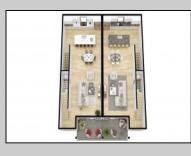

## COMMENTS

The Farragut Road Townhomes project offers premium new construction units in a desirable location, beach block, only steps from the exceptional and wide Wildwood Crest beaches. This coastal modern design highlights 3 bedrooms, 2.2 bathrooms, and multiple exterior decks. The exterior includes vinyl siding and professional landscaping, enhancing curb appeal. The foundation sits above ground level and has a single-car garage ideal for storage and covered parking. Walking in the door, this first-floor space includes an open floor plan perfectly blending a living room, dining area, and kitchen. A spacious deck is accessible through large sliding doors which provide incredible natural sunlight. This level has 9' high ceilings, stainless steel appliances, and high-end cabinets. Moving up the stairs, the second floor has all three bedrooms with 8' vaulted ceilings and wall-to-wall carpeting. The primary bedroom is an ensuite with its own comfortable private deck. This spacious bathroom has double vanities and exceptional tile packages. A rare and unique rooftop deck is ideal for relaxing, entertaining, or hosting. Here you can enjoy beautiful views of the beach and coastline. This bonus room has a wet bar area often used to enjoy vacation days at the beach. The concrete driveway has an additional off-street parking space for ultimate convenience. The habitable area per unit is 2,100sqft, total area per unit 2,600sqft. Experience the best new construction offering in The Crest, make your appointment, and get involved today! Plans and specs are available in associated docs. Hope to be completed late spring, in time for summer season. Taxes and condo fees to be determined.