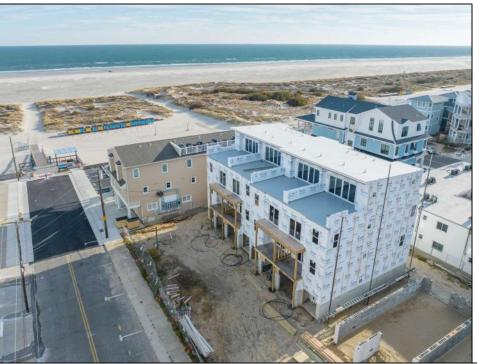

## **COMMENTS**

The Farragut Road Townhomes project offers premium new construction units in a desirable location, beach block, only steps from the exceptional and wide Wildwood Crest beaches. This coastal modern design highlights 3 bedrooms, 2.2 bathrooms, and multiple exterior decks. The exterior includes vinyl siding and professional landscaping, enhancing curb appeal. The foundation sits above ground level and has a single-car garage ideal for storage and covered parking. Walking in the door, this first-floor space includes an open floor plan perfectly blending a living room, dining area, and kitchen. A spacious deck is accessible through large sliding doors which provide incredible natural sunlight. This level has 9' high ceilings, stainless steel appliances, and high-end cabinets. Moving up the stairs, the second floor has all three bedrooms with 8' vaulted ceilings and wall-to-wall carpeting. The primary bedroom is an ensuite with its own comfortable private deck. This spacious bathroom has double vanities and exceptional tile packages. A rare and unique rooftop deck is ideal for relaxing, entertaining, or hosting. Here you can enjoy beautiful views of the beach and coastline. This bonus room has a wet bar area often used to enjoy vacation days at the beach. The concrete driveway has an additional off-street parking space for ultimate convenience. The habitable area per unit is 2,100sqft, total area per unit 2,600sqft. Experience the best new construction offering in The Crest, make your appointment, and get involved today! Plans and specs are available in associated docs. Hope to be completed late spring, in time for summer season. Taxes and condo fees to be determined.