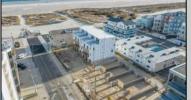

## **COMMENTS**

The Farragut Road Townhomes project offers premium new construction units in a desirable location, beach block, only steps from the exceptional and wide Wildwood Crest beaches. This coastal modern design highlights 3 bedrooms, 2.2 bathrooms, and multiple exterior decks. The exterior includes vinyl siding and professional landscaping, enhancing curb appeal. The foundation sits above ground level and has a single-car garage ideal for storage and covered parking. Walking in the door, this first-floor space includes an open floor plan perfectly blending a living room, dining area, and kitchen. A spacious deck is accessible through large sliding doors which provide incredible natural sunlight. This level has 9' high ceilings, stainless steel appliances, and high-end cabinets. Moving up the stairs, the second floor has all three bedrooms with 8' vaulted ceilings and wall-to-wall carpeting. The primary bedroom is an ensuite with its own comfortable private deck. This spacious bathroom has double vanities and exceptional tile packages. A rare and unique rooftop deck is ideal for relaxing, entertaining, or hosting. Here you can enjoy beautiful views of the beach and coastline. This bonus room has a wet bar area often used to enjoy vacation days at the beach. The concrete driveway has an additional off-street parking space for ultimate convenience. The habitable area per unit is 2,100sqft, total area per unit 2,600sqft. Experience the best new construction offering in The Crest, make your appointment, and get involved today! Plans and specs are available in associated docs. Hope to be completed late spring, in time for summer season. Taxes and condo fees to be determined.