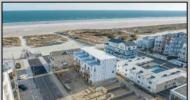

## **COMMENTS**

The Farragut Road Townhomes project offers premium new construction units in a desirable location, beach block, only steps from the exceptional and wide Wildwood Crest beaches. This coastal modern design highlights 3 bedrooms, 2.2 bathrooms, and multiple exterior decks. The exterior includes vinyl siding and professional landscaping, enhancing curb appeal. The foundation sits above ground level and has a single-car garage ideal for storage and covered parking. Walking in the door, this first-floor space includes an open floor plan perfectly blending a living room, dining area, and kitchen. A spacious deck is accessible through large sliding doors which provide incredible natural sunlight. This level has 9' high ceilings, stainless steel appliances, and high-end cabinets. Moving up the stairs, the second floor has all three bedrooms with 8' vaulted ceilings and wall-to-wall carpeting. The primary bedroom is an ensuite with its own comfortable private deck. This spacious bathroom has double vanities and exceptional tile packages. A rare and unique rooftop deck is ideal for relaxing, entertaining, or hosting. Here you can enjoy beautiful views of the beach and coastline. This bonus room has a wet bar area often used to enjoy vacation days at the beach. The concrete driveway has an additional off-street parking space for ultimate convenience. The habitable area per unit is 2,100sqft, total area per unit 2,600sqft. Experience the best new construction offering in The Crest, make your appointment, and get involved today! Plans and specs are available in associated docs. Hope to be completed late spring, in time for summer season. Taxes and condo fees to be determined.