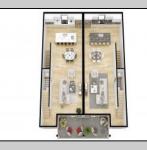

## **COMMENTS**

The Farragut Road Townhomes project offers premium new construction units in a desirable location, beach block, only steps from the exceptional and wide Wildwood Crest beaches. This coastal modern design highlights 3 bedrooms, 2.2 bathrooms, and multiple exterior decks. The exterior includes vinyl siding and professional landscaping, enhancing curb appeal. The foundation sits above ground level and has a single-car garage ideal for storage and covered parking. Walking in the door, this first-floor space includes an open floor plan perfectly blending a living room, dining area, and kitchen. A spacious deck is accessible through large sliding doors which provide incredible natural sunlight. This level has 9' high ceilings, stainless steel appliances, and high-end cabinets. Moving up the stairs, the second floor has all three bedrooms with 8' vaulted ceilings and wall-to-wall carpeting. The primary bedroom is an ensuite with its own comfortable private deck. This spacious bathroom has double vanities and exceptional tile packages. A rare and unique rooftop deck is ideal for relaxing, entertaining, or hosting. Here you can enjoy beautiful views of the beach and coastline. This bonus room has a wet bar area often used to enjoy vacation days at the beach. The concrete driveway has an additional off-street parking space for ultimate convenience. The habitable area per unit is 2,100sqft, total area per unit 2,600sqft. Experience the best new construction offering in The Crest, make your appointment, and get involved today! Plans and specs are available in associated docs. Hope to be completed late spring, in time for summer season. Taxes and condo fees to be determined.