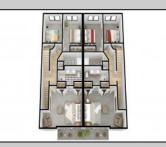

## **COMMENTS**

The Farragut Road Townhomes project offers premium new construction units in a desirable location, beach block, only steps from the exceptional and wide Wildwood Crest beaches. This coastal modern design highlights 3 bedrooms, 2.2 bathrooms, and multiple exterior decks. The exterior includes vinyl siding and professional landscaping, enhancing curb appeal. The foundation sits above ground level and has a single-car garage ideal for storage and covered parking. Walking in the door, this first-floor space includes an open floor plan perfectly blending a living room, dining area, and kitchen. A spacious deck is accessible through large sliding doors which provide incredible natural sunlight. This level has 9' high ceilings, stainless steel appliances, and high-end cabinets. Moving up the stairs, the second floor has all three bedrooms with 8' vaulted ceilings and wall-to-wall carpeting. The primary bedroom is an ensuite with its own comfortable private deck. This spacious bathroom has double vanities and exceptional tile packages. A rare and unique rooftop deck is ideal for relaxing, entertaining, or hosting. Here you can enjoy beautiful views of the beach and coastline. This bonus room has a wet bar area often used to enjoy vacation days at the beach. The concrete driveway has an additional off-street parking space for ultimate convenience. The habitable area per unit is 2,100sqft, total area per unit 2,600sqft. Experience the best new construction offering in The Crest, make your appointment, and get involved today! Plans and specs are available in associated docs. Hope to be completed late spring, in time for summer season. Taxes and condo fees to be determined.