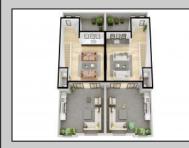

## **COMMENTS**

The Farragut Road Townhomes project offers premium new construction units in a desirable location, beach block, only steps from the exceptional and wide Wildwood Crest beaches. This coastal modern design highlights 3 bedrooms, 2.2 bathrooms, and multiple exterior decks. The exterior includes vinyl siding and professional landscaping, enhancing curb appeal. The foundation sits above ground level and has a single-car garage ideal for storage and covered parking. Walking in the door, this first-floor space includes an open floor plan perfectly blending a living room, dining area, and kitchen. A spacious deck is accessible through large sliding doors which provide incredible natural sunlight. This level has 9' high ceilings, stainless steel appliances, and high-end cabinets. Moving up the stairs, the second floor has all three bedrooms with 8' vaulted ceilings and wall-to-wall carpeting. The primary bedroom is an ensuite with its own comfortable private deck. This spacious bathroom has double vanities and exceptional tile packages. A rare and unique rooftop deck is ideal for relaxing, entertaining, or hosting. Here you can enjoy beautiful views of the beach and coastline. This bonus room has a wet bar area often used to enjoy vacation days at the beach. The concrete driveway has an additional off-street parking space for ultimate convenience. The habitable area per unit is 2,100sqft, total area per unit 2,600sqft. Experience the best new construction offering in The Crest, make your appointment, and get involved today! Plans and specs are available in associated docs. Hope to be completed late spring, in time for summer season. Taxes and condo fees to be determined.