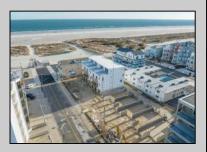

## COMMENTS

The Farragut Road Townhomes project offers premium new construction units in a desirable location, beach block, only steps from the exceptional and wide Wildwood Crest beaches. This coastal modern design highlights 3 bedrooms, 2.2 bathrooms, and multiple exterior decks. The exterior includes vinyl siding and professional landscaping, enhancing curb appeal. The foundation sits above ground level and has a single-car garage ideal for storage and covered parking. Walking in the door, this first-floor space includes an open floor plan perfectly blending a living room, dining area, and kitchen. A spacious deck is accessible through large sliding doors which provide incredible natural sunlight. This level has 9' high ceilings, stainless steel appliances, and high-end cabinets. Moving up the stairs, the second floor has all three bedrooms with 8' vaulted ceilings and wall-to-wall carpeting. The primary bedroom is an ensuite with its own comfortable private deck. This spacious bathroom has double vanities and exceptional tile packages. A rare and unique rooftop deck is ideal for relaxing, entertaining, or hosting. Here you can enjoy beautiful views of the beach and coastline. This bonus room has a wet bar area often used to enjoy vacation days at the beach. The concrete driveway has an additional off-street parking space for ultimate convenience. The habitable area per unit is 2,100sqft, total area per unit 2,600sqft. Experience the best new construction offering in The Crest, make your appointment, and get involved today! Plans and specs are available in associated docs. Hope to be completed late spring, in time for summer season. Taxes and condo fees to be determined.