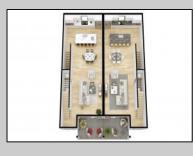

## COMMENTS

The Farragut Road Townhomes project offers premium new construction units in a desirable location, beach block, only steps from the exceptional and wide Wildwood Crest beaches. This coastal modern design highlights 3 bedrooms, 2.2 bathrooms, and multiple exterior decks. The exterior includes vinyl siding and professional landscaping, enhancing curb appeal. The foundation sits above ground level and has a single-car garage ideal for storage and covered parking. Walking in the door, this first-floor space includes an open floor plan perfectly blending a living room, dining area, and kitchen. A spacious deck is accessible through large sliding doors which provide incredible natural sunlight. This level has 9' high ceilings, stainless steel appliances, and high-end cabinets. Moving up the stairs, the second floor has all three bedrooms with 8' vaulted ceilings and wall-to-wall carpeting. The primary bedroom is an ensuite with its own comfortable private deck. This spacious bathroom has double vanities and exceptional tile packages. A rare and unique rooftop deck is ideal for relaxing, entertaining, or hosting. Here you can enjoy beautiful views of the beach and coastline. This bonus room has a wet bar area often used to enjoy vacation days at the beach. The concrete driveway has an additional off-street parking space for ultimate convenience. The habitable area per unit is 2,100sqft, total area per unit 2,600sqft. Experience the best new construction offering in The Crest, make your appointment, and get involved today! Plans and specs are available in associated docs. Hope to be completed late spring, in time for summer season. Taxes and condo fees to be determined.