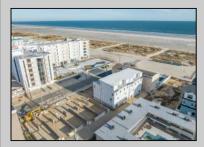

## COMMENTS

The Farragut Road Townhomes project offers premium new construction units in a desirable location, beach block, only steps from the exceptional and wide Wildwood Crest beaches. This coastal modern design highlights 3 bedrooms, 2.2 bathrooms, and multiple exterior decks. The exterior includes vinyl siding and professional landscaping, enhancing curb appeal. The foundation sits above ground level and has a single-car garage ideal for storage and covered parking. Walking in the door, this first-floor space includes an open floor plan perfectly blending a living room, dining area, and kitchen. A spacious deck is accessible through large sliding doors which provide incredible natural sunlight. This level has 9' high ceilings, stainless steel appliances, and high-end cabinets. Moving up the stairs, the second floor has all three bedrooms with 8' vaulted ceilings and wall-to-wall carpeting. The primary bedroom is an ensuite with its own comfortable private deck. This spacious bathroom has double vanities and exceptional tile packages. A rare and unique rooftop deck is ideal for relaxing, entertaining, or hosting. Here you can enjoy beautiful views of the beach and coastline. This bonus room has a wet bar area often used to enjoy vacation days at the beach. The concrete driveway has an additional off-street parking space for ultimate convenience. The habitable area per unit is 2,100sqft, total area per unit 2,600sqft. Experience the best new construction offering in The Crest, make your appointment, and get involved today! Plans and specs are available in associated docs. Hope to be completed late spring, in time for summer season. Taxes and condo fees to be determined.