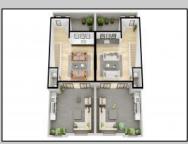

## COMMENTS

The Farragut Road Townhomes project offers premium new construction units in a desirable location, beach block, only steps from the exceptional and wide Wildwood Crest beaches. This coastal modern design highlights 3 bedrooms, 2.2 bathrooms, and multiple exterior decks. The exterior includes vinyl siding and professional landscaping, enhancing curb appeal. The foundation sits above ground level and has a single-car garage ideal for storage and covered parking. Walking in the door, this first-floor space includes an open floor plan perfectly blending a living room, dining area, and kitchen. A spacious deck is accessible through large sliding doors which provide incredible natural sunlight. This level has 9' high ceilings, stainless steel appliances, and high-end cabinets. Moving up the stairs, the second floor has all three bedrooms with 8' vaulted ceilings and wall-to-wall carpeting. The primary bedroom is an ensuite with its own comfortable private deck. This spacious bathroom has double vanities and exceptional tile packages. A rare and unique rooftop deck is ideal for relaxing, entertaining, or hosting. Here you can enjoy beautiful views of the beach and coastline. This bonus room has a wet bar area often used to enjoy vacation days at the beach. The concrete driveway has an additional off-street parking space for ultimate convenience. The habitable area per unit is 2,100sqft, total area per unit 2,600sqft. Experience the best new construction offering in The Crest, make your appointment, and get involved today! Plans and specs are available in associated docs. Hope to be completed late spring, in time for summer season. Taxes and condo fees to be determined.