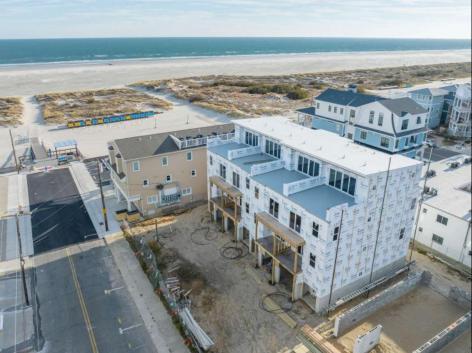

## COMMENTS

The Farragut Road Townhomes project offers premium new construction units in a desirable location, beach block, only steps from the exceptional and wide Wildwood Crest beaches. This coastal modern design highlights 3 bedrooms, 2.2 bathrooms, and multiple exterior decks. The exterior includes vinyl siding and professional landscaping, enhancing curb appeal. The foundation sits above ground level and has a single-car garage ideal for storage and covered parking. Walking in the door, this first-floor space includes an open floor plan perfectly blending a living room, dining area, and kitchen. A spacious deck is accessible through large sliding doors which provide incredible natural sunlight. This level has 9' high ceilings, stainless steel appliances, and high-end cabinets. Moving up the stairs, the second floor has all three bedrooms with 8' vaulted ceilings and wall-to-wall carpeting. The primary bedroom is an ensuite with its own comfortable private deck. This spacious bathroom has double vanities and exceptional tile packages. A rare and unique rooftop deck is ideal for relaxing, entertaining, or hosting. Here you can enjoy beautiful views of the beach and coastline. This bonus room has a wet bar area often used to enjoy vacation days at the beach. The concrete driveway has an additional off-street parking space for ultimate convenience. The habitable area per unit is 2,100sqft, total area per unit 2,600sqft. Experience the best new construction offering in The Crest, make your appointment, and get involved today! Plans and specs are available in associated docs. Hope to be completed late spring, in time for summer season. Taxes and condo fees to be determined.