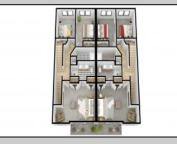

## COMMENTS

The Farragut Road Townhomes project offers premium new construction units in a desirable location, beach block, only steps from the exceptional and wide Wildwood Crest beaches. This coastal modern design highlights 3 bedrooms, 2.2 bathrooms, and multiple exterior decks. The exterior includes vinyl siding and professional landscaping, enhancing curb appeal. The foundation sits above ground level and has a single-car garage ideal for storage and covered parking. Walking in the door, this first-floor space includes an open floor plan perfectly blending a living room, dining area, and kitchen. A spacious deck is accessible through large sliding doors which provide incredible natural sunlight. This level has 9' high ceilings, stainless steel appliances, and high-end cabinets. Moving up the stairs, the second floor has all three bedrooms with 8' vaulted ceilings and wall-to-wall carpeting. The primary bedroom is an ensuite with its own comfortable private deck. This spacious bathroom has double vanities and exceptional tile packages. A rare and unique rooftop deck is ideal for relaxing, entertaining, or hosting. Here you can enjoy beautiful views of the beach and coastline. This bonus room has a wet bar area often used to enjoy vacation days at the beach. The concrete driveway has an additional off-street parking space for ultimate convenience. The habitable area per unit is 2,100sqft, total area per unit 2,600sqft. Experience the best new construction offering in The Crest, make your appointment, and get involved today! Plans and specs are available in associated docs. Hope to be completed late spring, in time for summer season. Taxes and condo fees to be determined.