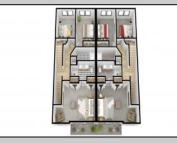

## COMMENTS

The Farragut Road Townhomes project offers premium new construction units in a desirable location, beach block, only steps from the exceptional and wide Wildwood Crest beaches. This coastal modern design highlights 3 bedrooms, 2.2 bathrooms, and multiple exterior decks. The exterior includes vinyl siding and professional landscaping, enhancing curb appeal. The foundation sits above ground level and has a single-car garage ideal for storage and covered parking. Walking in the door, this first-floor space includes an open floor plan perfectly blending a living room, dining area, and kitchen. A spacious deck is accessible through large sliding doors which provide incredible natural sunlight. This level has 9' high ceilings, stainless steel appliances, and high-end cabinets. Moving up the stairs, the second floor has all three bedrooms with 8' vaulted ceilings and wall-to-wall carpeting. The primary bedroom is an ensuite with its own comfortable private deck. This spacious bathroom has double vanities and exceptional tile packages. A rare and unique rooftop deck is ideal for relaxing, entertaining, or hosting. Here you can enjoy beautiful views of the beach and coastline. This bonus room has a wet bar area often used to enjoy vacation days at the beach. The concrete driveway has an additional off-street parking space for ultimate convenience. The habitable area of each unit is 2,100sqft, the total area per unit is 2,600sqft. Experience the best new construction offering in The Crest, make your appointment, and get involved today! Plans and specs are available in associated docs. Hope to be completed late spring, in time for summer season. Taxes and condo fees to be determined.