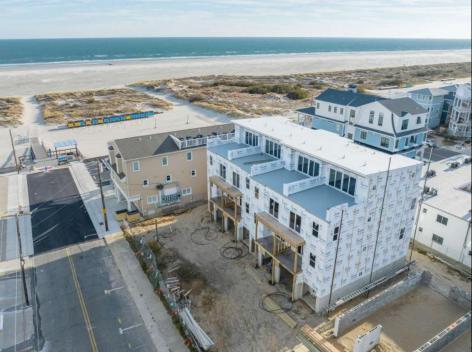

## COMMENTS

The Farragut Road Townhomes project offers premium new construction units in a desirable location, beach block, only steps from the exceptional and wide Wildwood Crest beaches. This coastal modern design highlights 3 bedrooms, 2.2 bathrooms, and multiple exterior decks. The exterior includes vinyl siding and professional landscaping, enhancing curb appeal. The foundation sits above ground level and has a single-car garage ideal for storage and covered parking. Walking in the door, this first-floor space includes an open floor plan perfectly blending a living room, dining area, and kitchen. A spacious deck is accessible through large sliding doors which provide incredible natural sunlight. This level has 9' high ceilings, stainless steel appliances, and high-end cabinets. Moving up the stairs, the second floor has all three bedrooms with 8' vaulted ceilings and wall-to-wall carpeting. The primary bedroom is an ensuite with its own comfortable private deck. This spacious bathroom has double vanities and exceptional tile packages. A rare and unique rooftop deck is ideal for relaxing, entertaining, or hosting. Here you can enjoy beautiful views of the beach and coastline. This bonus room has a wet bar area often used to enjoy vacation days at the beach. The concrete driveway has an additional off-street parking space for ultimate convenience. The habitable area of each unit is 2,100sqft, the total area per unit is 2,600sqft. Experience the best new construction offering in The Crest, make your appointment, and get involved today! Plans and specs are available in associated docs. Hope to be completed late spring, in time for summer season. Taxes and condo fees to be determined.