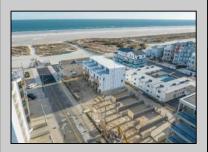

## COMMENTS

The Farragut Road Townhomes project offers premium new construction units in a desirable location, beach block, only steps from the exceptional and wide Wildwood Crest beaches. This coastal modern design highlights 3 bedrooms, 2.2 bathrooms, and multiple exterior decks. The exterior includes vinyl siding and professional landscaping, enhancing curb appeal. The foundation sits above ground level and has a single-car garage ideal for storage and covered parking. Walking in the door, this first-floor space includes an open floor plan perfectly blending a living room, dining area, and kitchen. A spacious deck is accessible through large sliding doors which provide incredible natural sunlight. This level has 9' high ceilings, stainless steel appliances, and high-end cabinets. Moving up the stairs, the second floor has all three bedrooms with 8' vaulted ceilings and wall-to-wall carpeting. The primary bedroom is an ensuite with its own comfortable private deck. This spacious bathroom has double vanities and exceptional tile packages. A rare and unique rooftop deck is ideal for relaxing, entertaining, or hosting. Here you can enjoy beautiful views of the beach and coastline. This bonus room has a wet bar area often used to enjoy vacation days at the beach. The concrete driveway has an additional off-street parking space for ultimate convenience. The habitable area of each unit is 2,100sqft, the total area per unit is 2,600sqft. Experience the best new construction offering in The Crest, make your appointment, and get involved today! Plans and specs are available in associated docs. Hope to be completed late spring, in time for summer season. Taxes and condo fees to be determined.