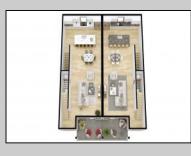

## COMMENTS

The Farragut Road Townhomes project offers premium new construction units in a desirable location, beach block, only steps from the exceptional and wide Wildwood Crest beaches. This coastal modern design highlights 3 bedrooms, 2.2 bathrooms, and multiple exterior decks. The exterior includes vinyl siding and professional landscaping, enhancing curb appeal. The foundation sits above ground level and has a single-car garage ideal for storage and covered parking. Walking in the door, this first-floor space includes an open floor plan perfectly blending a living room, dining area, and kitchen. A spacious deck is accessible through large sliding doors which provide incredible natural sunlight. This level has 9' high ceilings, stainless steel appliances, and high-end cabinets. Moving up the stairs, the second floor has all three bedrooms with 8' vaulted ceilings and wall-to-wall carpeting. The primary bedroom is an ensuite with its own comfortable private deck. This spacious bathroom has double vanities and exceptional tile packages. A rare and unique rooftop deck is ideal for relaxing, entertaining, or hosting. Here you can enjoy beautiful views of the beach and coastline. This bonus room has a wet bar area often used to enjoy vacation days at the beach. The concrete driveway has an additional off-street parking space for ultimate convenience. The habitable area of each unit is 2,100sqft, the total area per unit is 2,600sqft. Experience the best new construction offering in The Crest, make your appointment, and get involved today! Plans and specs are available in associated docs. Hope to be completed late spring, in time for summer season. Taxes and condo fees to be determined.