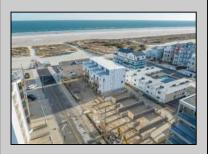

## COMMENTS

The Farragut Road Townhomes project offers premium new construction units in a desirable location, beach block, only steps from the exceptional and wide Wildwood Crest beaches. This coastal modern design highlights 3 bedrooms, 2.2 bathrooms, and multiple exterior decks. The exterior includes vinyl siding and professional landscaping, enhancing curb appeal. The foundation sits above ground level and has a single-car garage ideal for storage and covered parking. Walking in the door, this first-floor space includes an open floor plan perfectly blending a living room, dining area, and kitchen. A spacious deck is accessible through large sliding doors which provide incredible natural sunlight. This level has 9' high ceilings, stainless steel appliances, and high-end cabinets. Moving up the stairs, the second floor has all three bedrooms with 8' vaulted ceilings and wall-to-wall carpeting. The primary bedroom is an ensuite with its own comfortable private deck. This spacious bathroom has double vanities and exceptional tile packages. A rare and unique rooftop deck is ideal for relaxing, entertaining, or hosting. Here you can enjoy beautiful views of the beach and coastline. This bonus room has a wet bar area often used to enjoy vacation days at the beach. The concrete driveway has an additional off-street parking space for ultimate convenience. The habitable area of each unit is 2,100sqft, the total area per unit is 2,600sqft. Experience the best new construction offering in The Crest, make your appointment, and get involved today! Plans and specs are available in associated docs. Hope to be completed late spring, in time for summer season. Taxes and condo fees to be determined.