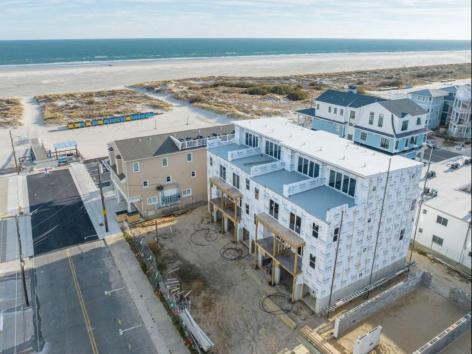

## COMMENTS

The Farragut Road Townhomes project offers premium new construction units in a desirable location, beach block, only steps from the exceptional and wide Wildwood Crest beaches. This coastal modern design highlights 3 bedrooms, 2.2 bathrooms, and multiple exterior decks. The exterior includes vinyl siding and professional landscaping, enhancing curb appeal. The foundation sits above ground level and has a single-car garage ideal for storage and covered parking. Walking in the door, this first-floor space includes an open floor plan perfectly blending a living room, dining area, and kitchen. A spacious deck is accessible through large sliding doors which provide incredible natural sunlight. This level has 9' high ceilings, stainless steel appliances, and high-end cabinets. Moving up the stairs, the second floor has all three bedrooms with 8' vaulted ceilings and wall-to-wall carpeting. The primary bedroom is an ensuite with its own comfortable private deck. This spacious bathroom has double vanities and exceptional tile packages. A rare and unique rooftop deck is ideal for relaxing, entertaining, or hosting. Here you can enjoy beautiful views of the beach and coastline. This bonus room has a wet bar area often used to enjoy vacation days at the beach. The concrete driveway has an additional off-street parking space for ultimate convenience. The habitable area of each unit is 2,100sqft, the total area per unit is 2,600sqft. Experience the best new construction offering in The Crest, make your appointment, and get involved today! Plans and specs are available in associated docs. Hope to be completed late spring, in time for summer season. Taxes and condo fees to be determined.