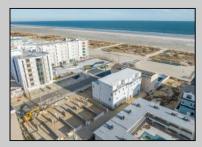

## COMMENTS

The Farragut Road Townhomes project offers premium new construction units in a desirable location, beach block, only steps from the exceptional and wide Wildwood Crest beaches. This coastal modern design highlights 3 bedrooms, 2.2 bathrooms, and multiple exterior decks. The exterior includes vinyl siding and professional landscaping, enhancing curb appeal. The foundation sits above ground level and has a single-car garage ideal for storage and covered parking. Walking in the door, this first-floor space includes an open floor plan perfectly blending a living room, dining area, and kitchen. A spacious deck is accessible through large sliding doors which provide incredible natural sunlight. This level has 9' high ceilings, stainless steel appliances, and high-end cabinets. Moving up the stairs, the second floor has all three bedrooms with 8' vaulted ceilings and wall-to-wall carpeting. The primary bedroom is an ensuite with its own comfortable private deck. This spacious bathroom has double vanities and exceptional tile packages. A rare and unique rooftop deck is ideal for relaxing, entertaining, or hosting. Here you can enjoy beautiful views of the beach and coastline. This bonus room has a wet bar area often used to enjoy vacation days at the beach. The concrete driveway has an additional off-street parking space for ultimate convenience. The habitable area of each unit is 2,100sqft, the total area per unit is 2,600sqft. Experience the best new construction offering in The Crest, make your appointment, and get involved today! Plans and specs are available in associated docs. Hope to be completed late spring, in time for summer season. Taxes and condo fees to be determined.